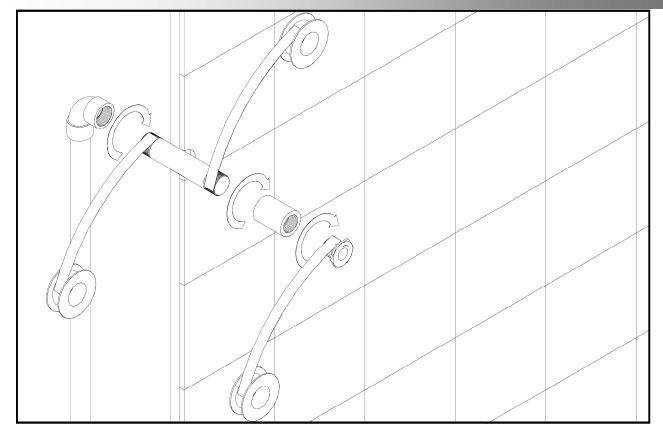

## **Installation Guide**

Shower Rain Head Wall Mount







### INSTALLATION STEPS





70311113

Parts Breakdown



### DIMENSIONS





# SPECIFICATIONS

Recommended flow pressure between 15 and 75 psi. Above 90 psi it may be necessary to install a pressure reducer. Maximum operating temperature 176°F

### CARE & MAINTENANCE

For best results, keep the following in mind to retain the high quality finish of your ARTOS faucet:

• Use a soft, dampened sponge or cloth. On no account should you use an abrasive material such as a brush, scouring pad or steel wool to clean surfaces.

- Test your cleaning agent solution on an inconspicuous area before applying to the entire faucet.
- Wipe surfaces clean and rinse completely with water immediately after applying cleaning agent.

• An ideal cleaning technique is to rinse faucet thoroughly and blot dry any water from the surface af