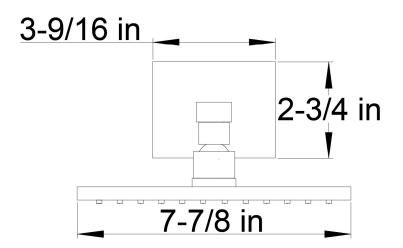

## **Installation Guide**

Shower Rain Head Wall Mount







### INSTALLATION STEPS





70311113

Parts Breakdown



### DIMENSIONS





# SPECIFICATIONS

Recommended flow pressure between 15 and 75 psi. Above 90 psi it may be necessary to install a pressure reducer. Maximum operating temperature 176°F

### CARE & MAINTENANCE

For best results, keep the following in mind to retain the high quality finish of your ARTOS faucet:

• Use a soft, dampened sponge or cloth. On no account should you use an abrasive material such as a brush, scouring pad or steel wool to clean surfaces.

- Test your cleaning agent solution on an inconspicuous area before applying to the entire faucet.
- Wipe surfaces clean and rinse completely with water immediately after applying cleaning agent.

• An ideal cleaning technique is to rinse faucet thoroughly and blot dry any water from the surface after each use.

#### LIMITED LIFETIME WARRANTY

Arto