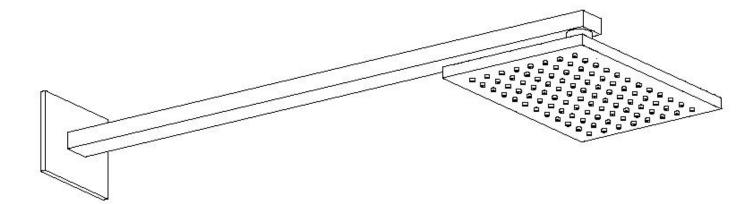

## **Installation Guide**

Shower Rain Head Wall Mount







### INSTALLATION STEPS





70311113

Parts Breakdown



### DIMENSIONS





# SPECIFICATIONS

Recommended flow pressure between 15 and 75 psi. Above 90 psi it may be necessary to install a pressure reducer. Maximum operating temperature 176°F

### CARE & MAINTENANCE

For best results, keep the following in mind to retain the high quality finish of your ARTOS faucet:

• Use a soft, dampened sponge or cloth. On no account should you use an abrasive material such as a brush, scouring pad or steel wool to clean surfaces.

- Test your cleaning agent solution on an inconspicuous area before applying to the entire faucet.
- Wipe surfaces clean and rinse completely with water immediately after applying cleaning agent.

• An ideal cleaning technique is to rinse faucet thoroughly and blot dry a