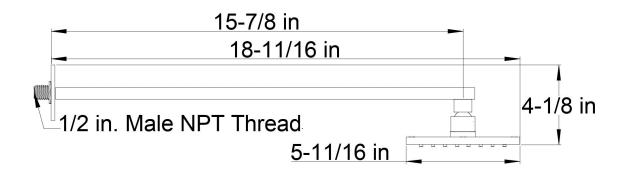

## **Installation Guide**

Shower Rain Head Wall Mount







### INSTALLATION STEPS





70311113

Parts Breakdown



### DIMENSIONS





# SPECIFICATIONS

Recommended flow pressure between 15 and 75 psi. Above 90 psi it may be necessary to install a pressure reducer. Maximum operating temperature 176°F

### CARE & MAINTENANCE

For best results, keep the following in mind to retain the high quality finish of your ARTOS faucet:

• Use a soft, dampened sponge or cloth. On no account should you use an abrasive material such as a brush, scouring pad or steel wool to clean surfaces.

- Test your cleaning agent solution on an inconspicuous area before applying to the entire faucet.
- Wipe surfaces clean and rinse completely with water immediately after applying cleaning agent.

• An ideal cleaning technique is to rinse faucet thoroughly and blot dry any water from the surface after each use.

#### LIMITED LIFETIME WARRANTY

Ar