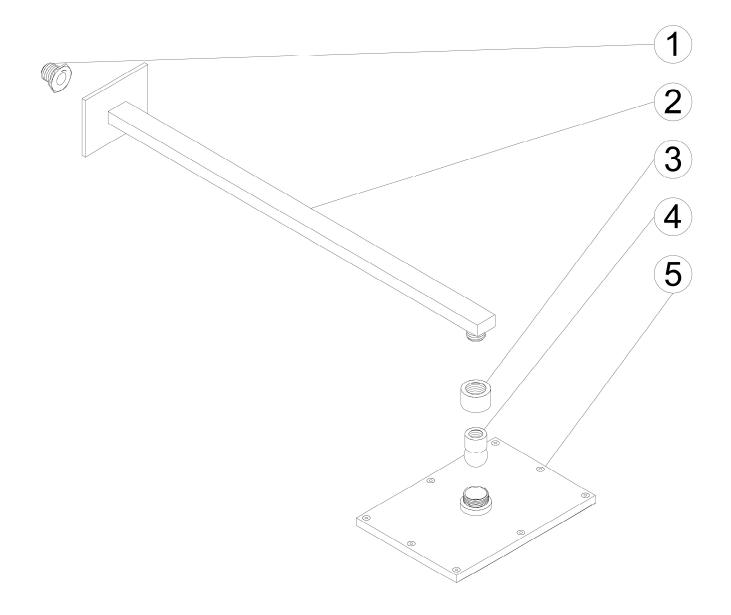

## **Installation Guide**

Shower Rain Head Wall Mount







### INSTALLATION STEPS





70311113

Parts Breakdown



### DIMENSIONS





# SPECIFICATIONS

Recommended flow pressure between 15 and 75 psi. Above 90 psi it may be necessary to install a pressure reducer. Maximum operating temperature 176°F

### CARE & MAINTENANCE

For best results, keep the following in mind to retain the high quality finish of your ARTOS faucet:

• Use a soft, dampened sponge or cloth. On no account should you use an abrasive material such as a brush, scouring pad or steel wool to clean surfaces.

- Test your cleaning agent solution on an inconspicuous area before applying to the entire faucet.
- Wipe surfaces clean and rinse completely with water immediately after applying cleaning agent.

• An ideal cleaning technique is to rinse faucet thoroughly and blot dry any water from the surface after each use.

#### LIMITED LIF