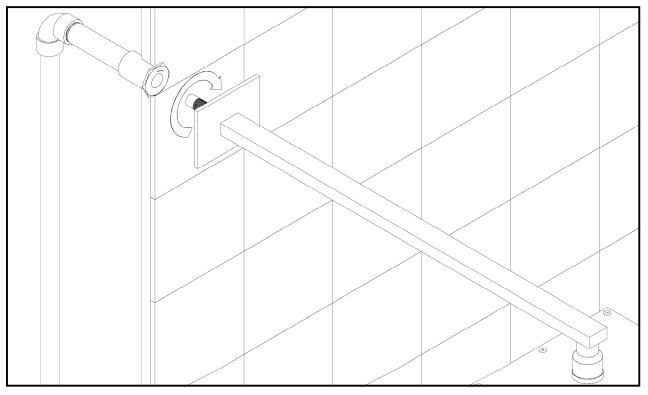

## **Installation Guide**

Shower Rain Head Wall Mount







### INSTALLATION STEPS





70311113

Parts Breakdown



### DIMENSIONS





# SPECIFICATIONS

Recommended flow pressure between 15 and 75 psi. Above 90 psi it may be necessary to install a pressure reducer. Maximum operating temperature 176°F

### CARE & MAINTENANCE

For best results, keep the following in mind to retain the high quality finish of your ARTOS faucet:

• Use a soft, dampened sponge or cloth. On no account should you use an abrasive material such as a brush, scouring pad or steel wool to clean surfaces.

- Test your cleaning agent solution on an inconspicuous area before applying to the entire faucet.
- Wipe surfaces clean and rinse completely with water immediately after applying cleaning agent.

• An ideal cleaning technique is to rinse faucet thoroughly and blot dry any water from the surface afte