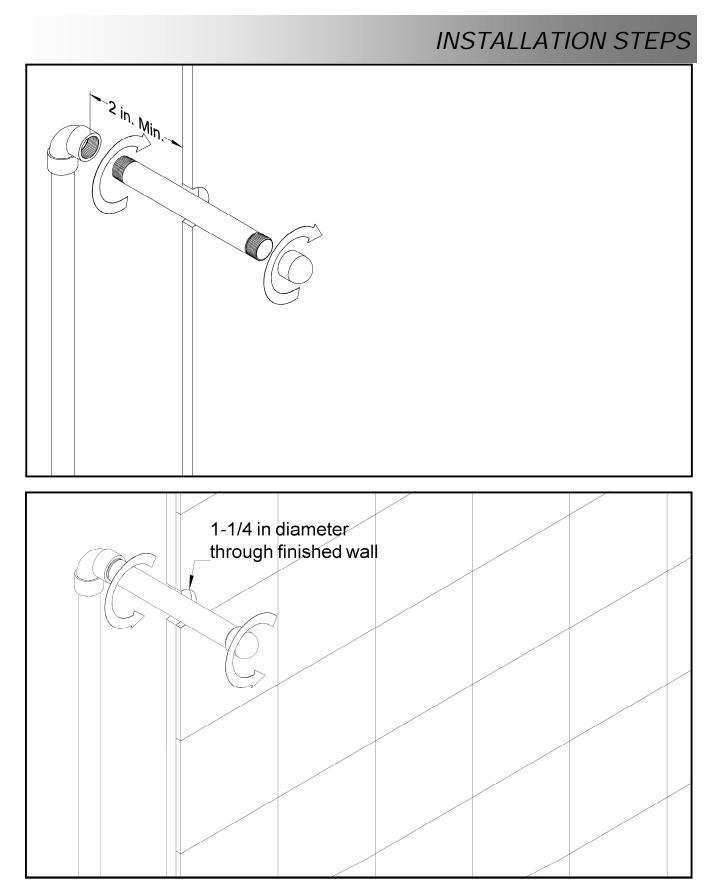

## **Installation Guide**

Shower Rain Head Wall Mount







### INSTALLATION STEPS





70311113

Parts Breakdown



### DIMENSIONS





# SPECIFICATIONS

Recommended flow pressure between 15 and 75 psi. Above 90 psi it may be necessary to install a pressure reducer. Maximum operating temperature 176°F

### CARE & MAINTENANCE

For best results, keep the following in mind to retain the high quality finish of your ARTOS faucet:

• Use a soft, dampened sponge or cloth. On no account should you use an abrasive material such as a brush, scouring pad or steel wool to clean surfaces.

- Test your cleaning agent solution on an inconspicuous area before applying to the entire faucet.
- Wipe surfaces clean and rinse completely with water immediately after applying cleaning agent.

• An ideal cleaning technique is to rinse faucet thoroughly and blot dry any