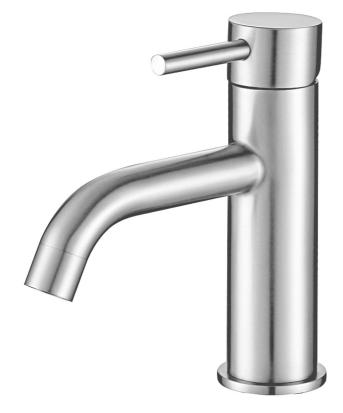

## artos®

FS308 lav faucet round

## OPERATING SPECIFICATIONS



#### **OPERATING PRESSURE**

Minimum: 15 psi Maximum: 75 psi 90psi+ may be necessary to install a pressure reducer

**OPERATING TEMPERATURE** Maximum: 176°

FLOW RATE

**REQUIREMENTS** Max Surface Thickness: 1-5/8"

#### APPROVALS





All technical and pricing information is subject to change without prior notice. To confirm accuracy check with Artos customer service.

# artos

FS308 lav faucet round

### PRODUCT DIMENSIONS



WESTOVER, INC

13305 B STREET OMAHA, NEBRASKA 68144 W

WWW.ARTOS.US.COM T:877.927.8679

© 110722 ed. All technical and pricing information is subject to change without prior notice. To confirm accuracy check with Artos customer service.