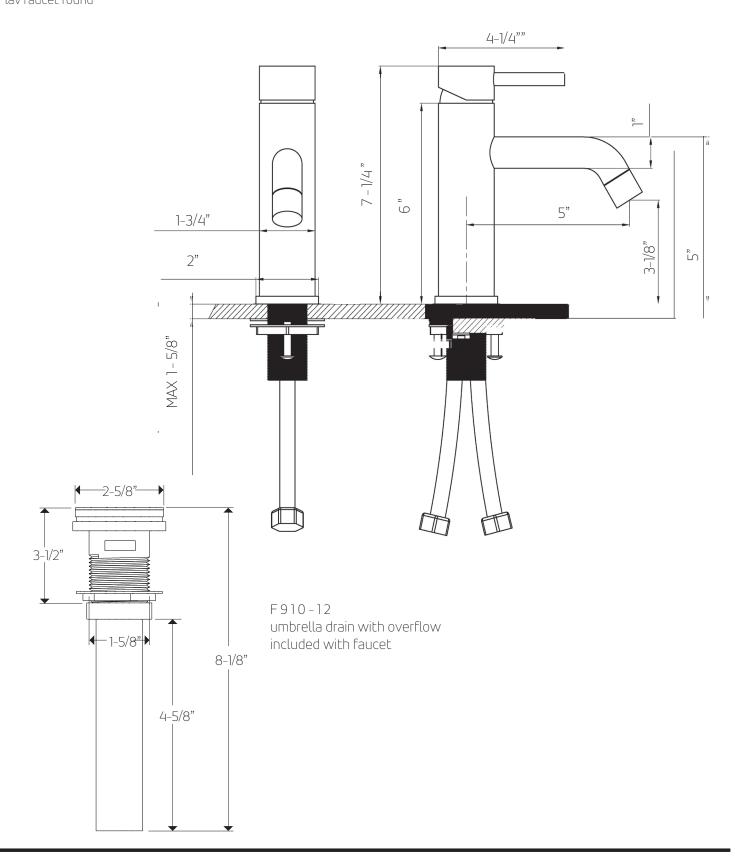

### PRODUCT DIMENSIONS

WESTOVER, INC

13305 B STREET OMAHA, NEBRASKA 68144 W

WWW.ARTOS.US.COM T:877.927.8679

© 110722 ed. All technical and pricing information is subject to change without prior notice. To confirm accuracy check with Artos customer service.