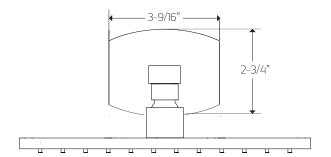

# OPERATING SPECIFICATIONS

premier series shower set





### **FEATURES**

Solid Brass 3-Outlets

### **INCLUDES**

F903B-55TK F703-6 F703-13 F905-1

#### **OPERATING PRESSURE**

Minimum: 15 psi Maximum: 75 psi

+90psi it may be necessary to install a pressure reducer

## **OPERATING TEMPERATURE**

Maximum: 176°

### **FLOW CAPACITY**

Hand Shower: 2.0 USGPM Shower Head: 1.8 USGPM Body Jet: 1.8 USGPM

## F901-9 APPROVAL





PS130 |

# PRODUCT DIMENSIONS

premier series shower set for trim kit







## PRODUCT DIMENSIONS

premier series shower set for shower head







## PRODUCT DIMENSIONS

premier series shower set for hand shower





# PRODUCT DIMENSIONS

premier series shower set for body jet