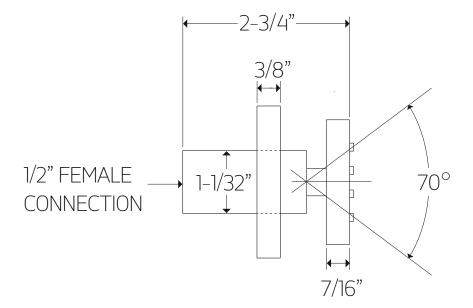

# OPERATING SPECIFICATIONS

premier series shower set





### **FEATURES**

Solid Brass 3-Outlets

### **INCLUDES**

F903B-55TK F703-6 F703-13 F905-1

#### **OPERATING PRESSURE**

Minimum: 15 psi Maximum: 75 psi

+90psi it may be necessary to install a pressure reducer

## **OPERATING TEMPERATURE**

Maximum: 176°

### **FLOW CAPACITY**

Hand Shower: 2.0 USGPM Shower Head: 1.8 USGPM Body Jet: 1.8 USGPM

## F901-9 APPROVAL





PS130 |

# PRODUCT DIMENSIONS

premier series shower set for trim kit







## PRODUCT DIMENSIONS

premier series shower set for shower head







## PRODUCT DIMENSIONS

premier series shower set for hand shower





# PRODUCT DIMENSIONS

premier series shower set for body jet