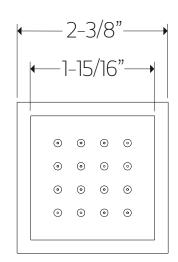

# OPERATING SPECIFICATIONS

premier series shower set





### **FEATURES**

Solid Brass 3-Outlets

### **INCLUDES**

F903B-55TK F703-6 F703-13 F905-1

#### **OPERATING PRESSURE**

Minimum: 15 psi Maximum: 75 psi

+90psi it may be necessary to install a pressure reducer

## **OPERATING TEMPERATURE**

Maximum: 176°

### **FLOW CAPACITY**

Hand Shower: 2.0 USGPM Shower Head: 1.8 USGPM Body Jet: 1.8 USGPM

## F901-9 APPROVAL





PS130 |

# PRODUCT DIMENSIONS

premier series shower set for trim kit







## PRODUCT DIMENSIONS

premier series shower set for shower head







## PRODUCT DIMENSIONS

premier series shower set for hand shower





# PRODUCT DIMENSIONS

premier series shower set for body jet