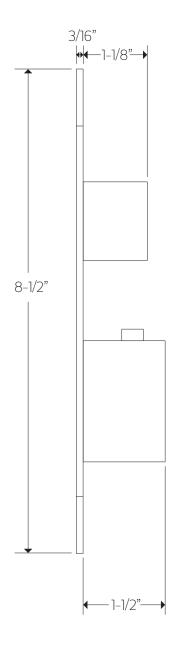

# OPERATING SPECIFICATIONS

premier series shower set





### **FEATURES**

Solid Brass 3-Outlets

### **INCLUDES**

F903B-55TK F703-6 F703-13 F905-1

#### **OPERATING PRESSURE**

Minimum: 15 psi Maximum: 75 psi

+90psi it may be necessary to install a pressure reducer

## **OPERATING TEMPERATURE**

Maximum: 176°

### **FLOW CAPACITY**

Hand Shower: 2.0 USGPM Shower Head: 1.8 USGPM Body Jet: 1.8 USGPM

## F901-9 APPROVAL





PS130 |

# PRODUCT DIMENSIONS

premier series shower set for trim kit







## PRODUCT DIMENSIONS

premier series shower set for shower head







## PRODUCT DIMENSIONS

premier series shower set for hand shower





# PRODUCT DIMENSIONS

premier series shower set for body jet