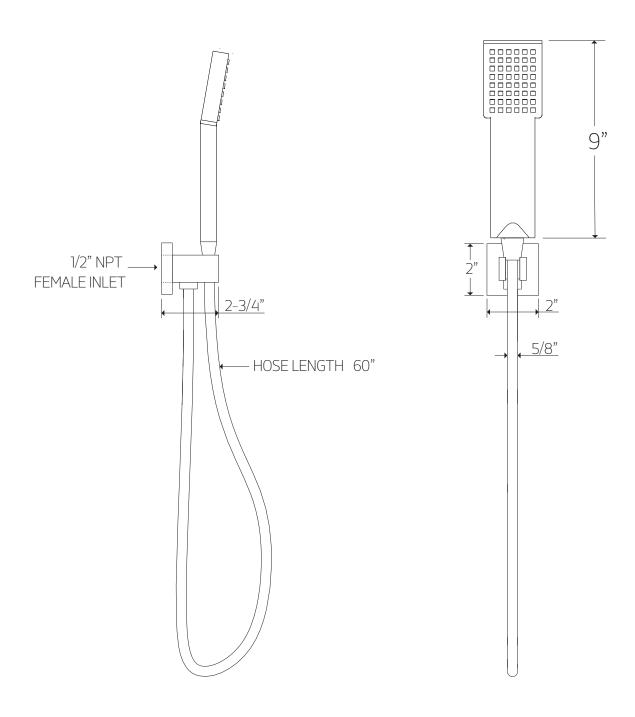

# OPERATING SPECIFICATIONS

premier series shower set





### **FEATURES**

Solid Brass 3-Outlets

### **INCLUDES**

F903B-55TK F703-6 F703-13 F905-1

#### **OPERATING PRESSURE**

Minimum: 15 psi Maximum: 75 psi

+90psi it may be necessary to install a pressure reducer

## **OPERATING TEMPERATURE**

Maximum: 176°

### **FLOW CAPACITY**

Hand Shower: 2.0 USGPM Shower Head: 1.8 USGPM Body Jet: 1.8 USGPM

## F901-9 APPROVAL





PS130 |

# PRODUCT DIMENSIONS

premier series shower set for trim kit







## PRODUCT DIMENSIONS

premier series shower set for shower head







## PRODUCT DIMENSIONS

premier series shower set for hand shower





# PRODUCT DIMENSIONS

premier series shower set for body jet