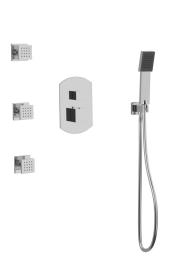

### **FEATURES**

Solid Brass 3-Outlets

### **INCLUDES**

F903B-55TK F703-6 F703-13 F905-1