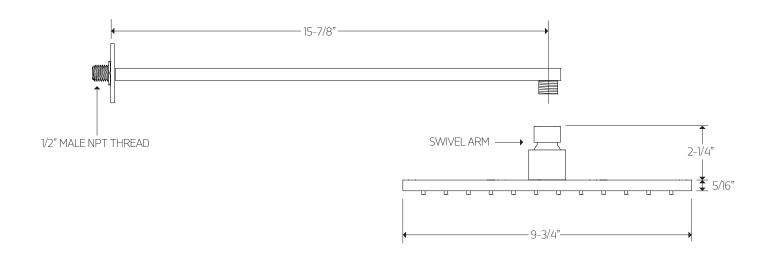

# PRODUCT DIMENSIONS

premier series shower set for trim kit

## PRODUCT DIMENSIONS

premier series shower set for shower head