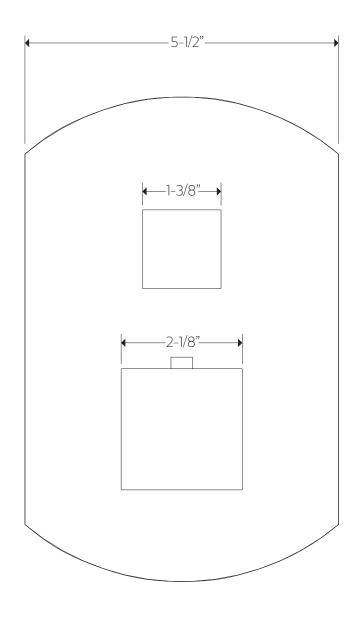

# OPERATING SPECIFICATIONS

premier series shower set





### **FEATURES**

Solid Brass 3-Outlets

### **INCLUDES**

F903B-55TK F703-6 F703-13 F905-1

#### **OPERATING PRESSURE**

Minimum: 15 psi Maximum: 75 psi

+90psi it may be necessary to install a pressure reducer

## **OPERATING TEMPERATURE**

Maximum: 176°

### **FLOW CAPACITY**

Hand Shower: 2.0 USGPM Shower Head: 1.8 USGPM Body Jet: 1.8 USGPM

## F901-9 APPROVAL





PS130 |

# PRODUCT DIMENSIONS

premier series shower set for trim kit







## PRODUCT DIMENSIONS

premier series shower set for shower head







## PRODUCT DIMENSIONS

premier series shower set for hand shower





# PRODUCT DIMENSIONS

premier series shower set for body jet