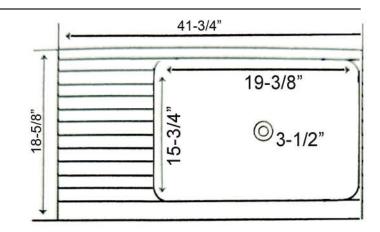

## **Interior Dimensions:**

Basin Interior:  $19-\frac{1}{2}$ " x  $15-\frac{3}{4}$ " Basin Depth: 9" Faucet holes:  $1-\frac{3}{8}$ "

Top of siink to center of faucet hole : 4-%

Backsplash to front of sink- 18-5/"

## Features:

- ► Constructed of cast iron with enamel coating
- ▶ Built-in drain board on one side
- ► No overflow
- ► Faucet centers 8" widespread
- ► Mounts to wall
- ► Hangers are included
- ► Includes tabs that slide into brackets
- ► Accommodates 3-½" drain
- ▶ Drain board 15-3/4" L X 17" W