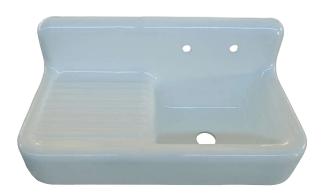

## 42" ALMA KITCHEN SINK

Cat. No. KSCI42

Length:  $41-\frac{3}{4}$ " Width: (Front of sink to back)  $21-\frac{1}{8}$ " Height:  $16-\frac{3}{8}$ "

## Features:

- ► Constructed of cast iron with enamel coating
- ▶ Built-in drain board on one side
- ► No overflow
- ► Faucet centers 8" widespread
- ► Mounts to wall
- ► Hangers are included
- ► Includes tabs that slide into brackets
- ► Accommodates 3-½" drain
- ▶ Drain board 15-3/4" L X 17" W

## **Colors:**

**WH** White

Dimensions of fixture are nominal and may vary within the range of tolerances established.