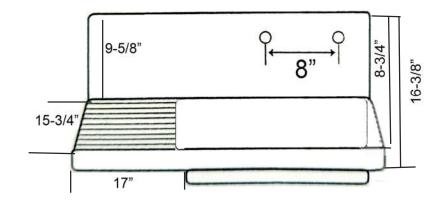

## 42" ALMA KITCHEN SINK

Cat. No. KSCI42

Length:  $41-\frac{3}{4}$ " Width: (Front of sink to back)  $21-\frac{1}{8}$ " Height:  $16-\frac{3}{8}$ "

## **Interior Dimensions:**

Basin Interior:  $19-\frac{1}{2}$ " x  $15-\frac{3}{4}$ " Basin Depth: 9" Faucet holes:  $1-\frac{3}{8}$ "

Top of siink to center of faucet hole : 4-%

Backsplash to front of sink- 18-5/"

Front apron height: 7-%" Backsplash height: 9-%"

## Features:

- ► Constructed of cast iron with enamel coating
- ▶ Built-in drain board on one side
- ► No overflow
- ► Faucet centers 8" widespread
- ► Mounts to wall
- ► Hangers are included
- ► Includes tabs that slide into brackets
- ► Accommodates 3-½" drain
- ▶ Drain board 15-3/4" L X 17" W