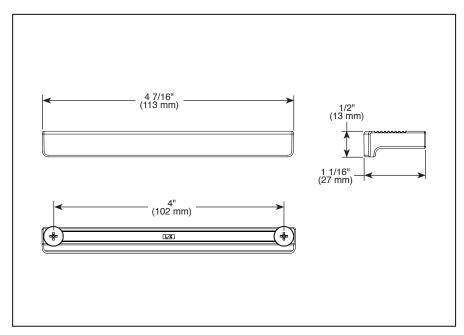

## **STANDARD SPECIFICATIONS:**

- Mounting hardware included with product
- All metal construction