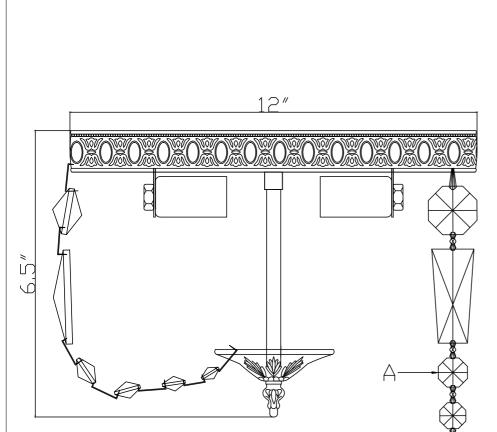

## HOW TO INSTALL:

Place the fixture parts on a soft cloth-covered platform before installation of fixture.

- 1. Install the mounting bar onto the outlet box.
- Raise the Frame up over the threaded nipple on the mounting bar. After the wire connection is completed, Secure with the coupling.
- 3. Screw the center stem onto the coupling and secure with the nut.
- Adjust the hex nut along the bottom end of the center stem to allow the vase cap to stay in the correct position. Secure the cap with the finial.
- 5. Dress the crystals as illustrated.

**Crystal Sets** 

A. 30Sets. (1)28mm + (1)58mm Baguette + (1)18mm + (1)16mm + (1)14mm + (1)12mm

WARNING: This product can expose you to Lead, which is known to the State of California to cause cancer and/or birth defects or reproductive harm. For more information go to www.p65warnings.ca.gov