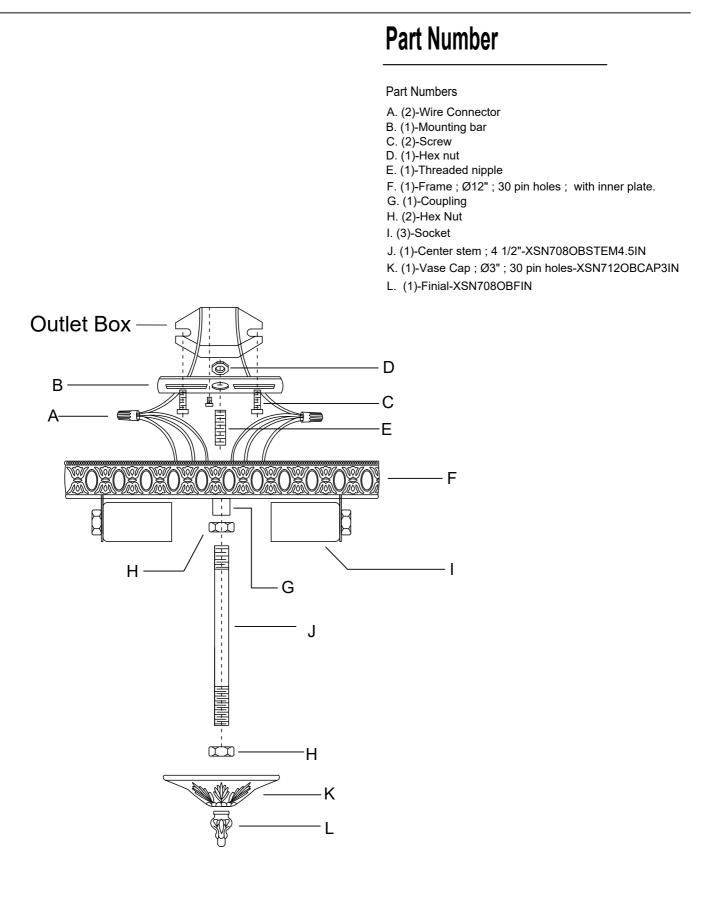

## HOW TO INSTALL:

Place the fixture parts on a soft cloth-covered platform before installation of fixture.

- 1. Install the mounting bar onto the outlet box.
- Raise the Frame up over the threaded nipple on the mounting bar. After the wire connection is completed, Secure with the coupling.
- 3. Screw the center stem onto the coupling and secure with the nut.
- Adjust the hex nut along the bottom end of the center stem to allow the vase cap to stay in the correct position. Secure the cap with the finial.
- 5. Dress the crystals as illustrated.