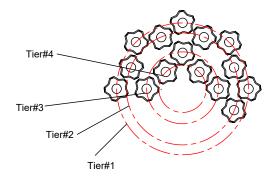

## ASSEMBLY INSTRUCTION MODEL ADD-300-CH-AU\_CEILING

For Pendant

Dress the glass from tier #4.

All electrical components must be

installed by a licensed electrician

in accordance with the National

Electric Code and the appropriate

#### How to Install

- 1. Decide the preferred hanging height and choose the correct number of of rods needed.
- 2. Feed the wires through the rods, screw collar ring and canopy (with a bigger center hole). Screw the rods together. Screw one end of the rod assembly onto the top of frame and the other end onto the swivel on the mounting strap.
- 3. Attach the mounting strap onto the outlet box.
- 4. Raise the fixture up to the ceiling and do the wire connections. Slip the canopy up along the rods and over the mounting strap. Secure with the screw collar ring.
- 5. Install the bulb into the socket.
- 6. Dress the glass as illustrated.

5. Dress the glass as illustrated.