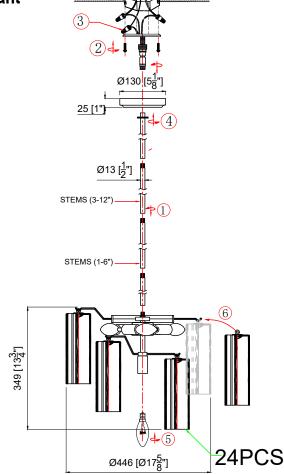

#### How to Install

- 1. Decide the preferred hanging height and choose the correct number of of rods needed.
- 2. Feed the wires through the rods, screw collar ring and canopy (with a bigger center hole). Screw the rods together. Screw one end of the rod assembly onto the top of frame and the other end onto the swivel on the mounting strap.
- 3. Attach the mounting strap onto the outlet box.
- 4. Raise the fixture up to the ceiling and do the wire connections. Slip the canopy up along the rods and over the mounting strap. Secure with the screw collar ring.
- 5. Install the bulb into the socket.
- 6. Dress the glass as illustrated.

#### **Glass Sets**

1. 24 pcs Various colored glass 2 3/4x7 3/4"

WARNING: This product can expose you to Lead, which is known to the State of California to cause cancer and/or birth defects or reproductive harm. For more information go to www.P65Warnings.ca.gov

#### How to Install

- 1. Screw the canopy kit (with a smaller center hole) onto the frame.
- 2. Attach the mounting strap onto the outlet box.
- 3. Raise the fixture up to the ceiling and over the mounting strap. When the wire connection is made, secure the canopy with two ball nuts.
- 4. Install the bulb into the socket.

5. Dress the glass as illustrated.