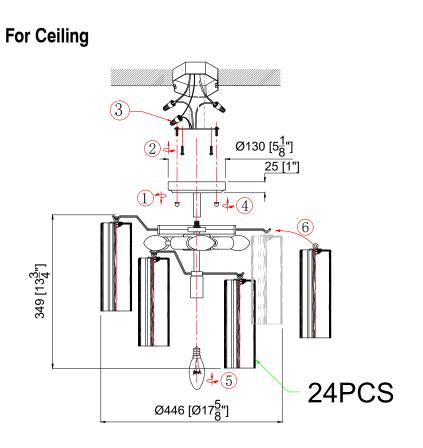

# ASSEMBLY INSTRUCTION MODEL ADD-300-CH-AU\_CEILING

All electrical components must be

installed by a licensed electrician

in accordance with the National

Electric Code and the appropriate

local electrical codes.

You will need 4–Candelabra Base Bulb 40 Watts Recommended 60 Watts Max.

USE LED BULBS FOR EXTENDED USE

#### How to Install

- 1. Screw the canopy kit (with a smaller center hole) onto the frame.
- 2. Attach the mounting strap onto the outlet box.
- 3. Raise the fixture up to the ceiling and over the mounting strap. When the wire connection is made, secure the canopy with two ball nuts.
- 4. Install the bulb into the socket.

5. Dress the glass as illustrated.

#### Glass Sets

1. 24 pcs Clear glass 2 3/4x7 3/4"

WARNING: This product can expose you to Lead, which is known to the State of California to cause cancer and/or birth defects or reproductive harm. For more information go to www.P65Warnings.ca.gov