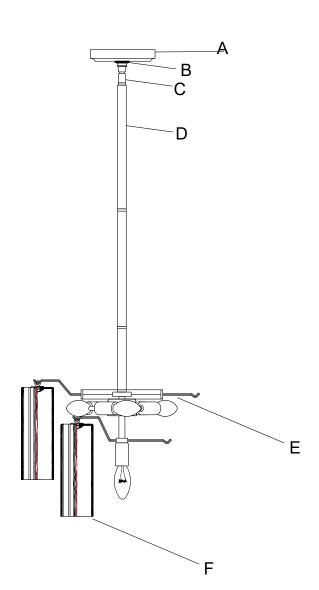

#### Part Numbers

- A. (1)-Canopy,D 5 1/8XH1" XBN300CHCAN5.125IN
- B. (1)-Collar ring
- C. (1)-Swivel
- D. (1) 6" Rod XBN300CHROD6IN
- E. (3) 12" Rods XBN300CHROD12IN
- F. (1)-Frame
- G. (24)-Glass,D2 3/4xH7 3/4" XBN300CHCLGLA7.75IN