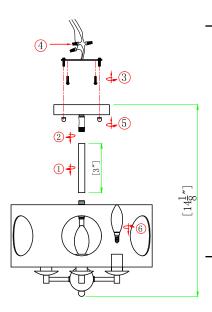

#### **How to Install**

- **1.** Do a complete inventory of all parts and components before you start installing.
- 2. Decide the preferred hang stem length .Pass the fixture wire through the stems and swivel and canopy and screw them together.
- 3. Fasten mounting plate to outlet box with the machine screws. Place the fixture against mounting surface allowing the machine screws to pass through the canopy, and secure it with ball nuts.