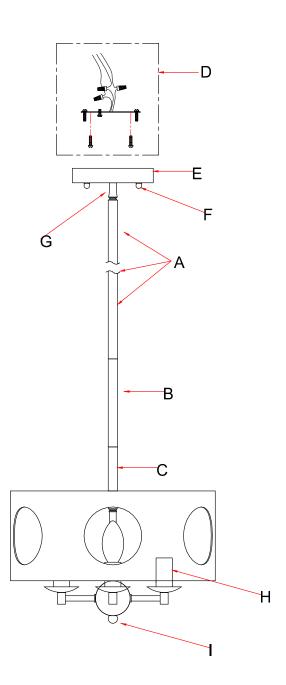

#### Part Numbers

A. (3)-Stems D0.63X12" (XBN700BKGASTEM12IN) B. (1)-Stems D0.63X6" (XBN700BKGASTEM6IN) C. (1)-Stems D0.63X3" (XBN700BKGASTEM3IN) D. (1)-Mounting Hardware E. (1)-Canopy D5 1/2\*H1" (XBN700BKGACAN5.5IN) F. (2)-Ball nut D2/5\*2/5" (XBN700BKGABANUT) G. (1)-Swivel D 1/2\* 1/5" H. (4)-Candle Sleeve;L2" (XBN700BKGACDL2IN) i. (1)-Finial D 3/4" (XBN700BKGAFIN)