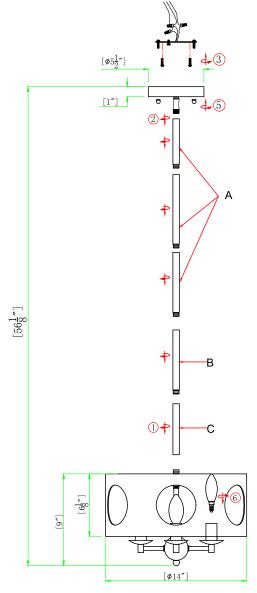

#### **How to Install**

- **1.** Do a complete inventory of all parts and components before you start installing.
- 2. Decide the preferred hang stem length .Pass the fixture wire through the stems and swivel and canopy and screw them together.
- 3. Fasten mounting plate to outlet box with the machine screws. Place the fixture against mounting surface allowing the machine screws to pass through the canopy, and secure it with ball nuts.

#### Part Numbers

A. (3)-Stems D0.63X12" (XBN700BKGASTEM12IN) B. (1)-Stems D0.63X6" (XBN700BKGASTEM6IN) C. (1)-Stems D0.63X3" (XBN700BKGASTEM3IN) D. (1)-Mounting Hardware E. (1)-Canopy D5 1/2\*H1" (XBN700BKGACAN5.5IN) F. (2)-Ball nut D2/5\*2/5" (XBN700BKGABANUT) G. (1)-Swivel D 1/2\* 1/5" H. (4)-Candle Sleeve;L2" (XBN700BKGACDL2IN) i. (1)-Finial D 3/4" (XBN700BKGAFIN)