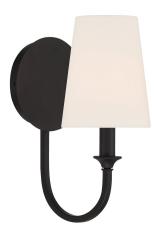

### Payton 1 Light Wall Mount

#### **Product Information**

Item Number: PAY-921-BF Stock Availability: 108 Interior/Exterior: Interior Rated: Damp

#### **Product Details**

Finish: Black Forged Available Finishes: Black Forged, Polished Chrome, Vibrant Gold Bulb: 1 light 60- watt, E12 Candelabra base Voltage: 120v ADA Compliant: No

#### Specifications

Dimensions: 5.5"W x 11.81"H x 7.5"D Overall Height: 11.8125 in Backplate Dimensions: W5.5" x D1" Hanging Weight: 2 lbs