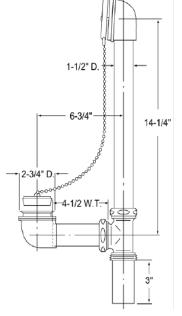

# BATH WASTE & OVERFLOW BRASS TUBULAR FULL KIT CHAIN & STOPPER TECHNICAL SPECIFICATION

# **SPECIFICATIONS**

Dearborn Bath Waste & Overflow Brass Tubular Full Kits are manufactured to strict industry standards. Full Kit contains waste and overflow assemblies and all pipe lengths required for assembly. Fits most 14"-16" depth tubs.

#### DESCRIPTION

- 1-1/2" Waste Shoe/Drain Assembly
- Made of 17 Gauge Brass
- Chrome or rough brass finishes available
- One Hole Face Plate
- Brass Nuts

# **PRODUCT SELECTOR**

| BATH WASTE & OVERFLOW BRASS TUBULAR FULL KIT CHAIN & STOPPER |                   |                                                                                                                                                       |                    |                  |  |
|--------------------------------------------------------------|-------------------|-------------------------------------------------------------------------------------------------------------------------------------------------------|--------------------|------------------|--|
| $\checkmark$                                                 | Product<br>Number | Description                                                                                                                                           | Carton<br>Quantity | Carton<br>Weight |  |
|                                                              | 202-1             | Full Kit, 17 Gauge Brass Tubular Chain &<br>Stopper Mechanism - Chrome Finish Trim,<br>Pipes & Tee - Includes 1-3/8" Reducing<br>Tailpiece            | 1                  | 4 lbs.           |  |
|                                                              | 202-3             | Full Kit, 17 Gauge Brass Tubular Chain &<br>Stopper Mechanism - Chrome Finish Trim,<br>Unfinished Pipes & Tee - Includes 1-3/8"<br>Reducing Tailpiece | 1                  | 4 lbs.           |  |
|                                                              | 208-3             | Full Kit, 17 Gauge Brass Tubular Chain &<br>Stopper Mechanism - Chrome Finish Trim,<br>Unfinished Pipes & Tee - 1-1/2" Outlet                         | 1                  | 4 lbs.           |  |