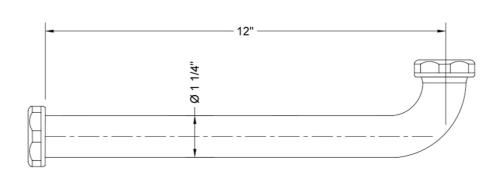

## 1 1/4" O.D. x 12" Slip Elbow

## Model #: 2388-

- 1<sup>1</sup>/<sub>4</sub>" 17 Gauge slip elbow
- For use when sink drain and trap are not aligned
- All solid brass nuts with washers
- Fully polished and plated

## SPECIFICATION DRAWING: