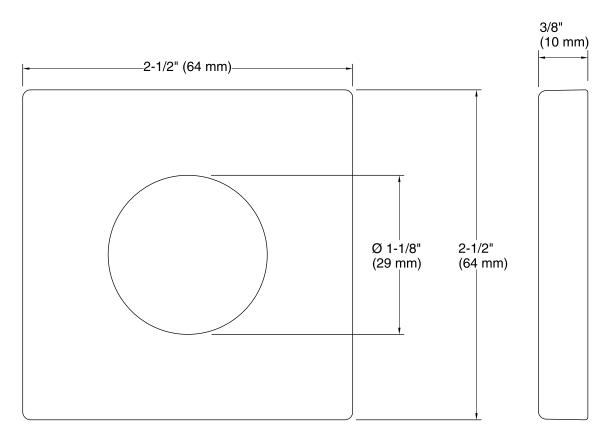

Features solid metal construction for durability and reliability

# **Recommended Accessories**

K-76330 Shower Arm Diverter, 3-way
K-76331 Shower Arm with Diverter, 2-way
K-76332 Wallmount Rainhead Arm w/3-way Diverter
K-76333 Wallmount Rainhead Arm w/2-way Diverter
K-76336 Gooseneck Rainhead Arm, w/3-way Diverter
K-76337 Gooseneck Rainhead Arm w/2-way Diverter



## Codes/Standards

None Applicable

# KOHLER® Faucet Lifetime Limited Warranty

See website for detailed warranty information.

### **Available Color/Finishes**

Color tiles intended for reference only.

| Color | Code | Description              |
|-------|------|--------------------------|
|       | CP   | Polished Chrome          |
|       | SN   | Vibrant® Polished Nickel |
|       | BN   | Vibrant® Brushed Nickel  |









## **Technical Information**

All product dimensions are nominal.

### **Notes**

Install this product according to the installation guide.