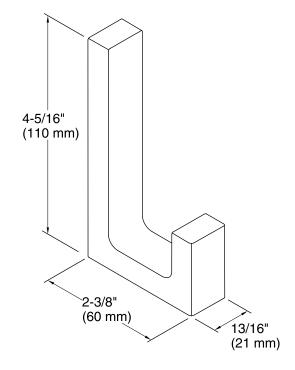

Draft™ Wall Robe Hook K-27363

### **Technical Information**

All product dimensions are nominal.