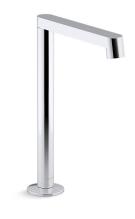

## Components™

tall bathroom sink spout with Row design K-23887

#### Features

- 6-11/16" (170 mm) spout reach.
- Tall height is ideal for vessel-style sinks.
- 1.2 gpm (4.5 lpm) maximum flow rate at 60 psi (4.14 bar).
- Laminar flow controls deliver a graceful stream while conserving water.
- Widespread or remote valve.
- Includes metal touch-activated drain with 1-1/4" tailpiece.
- Coordinates with Components faucets, shower trim, and accessories to complete your bathroom.