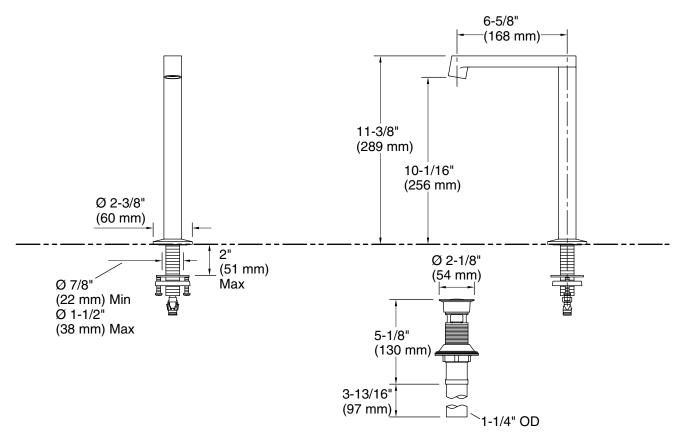

#### **Technical Information**

All product dimensions are nominal.

#### Faucet:

| Flow rate:           | 1.2 gal/min (4.5 l/min) |
|----------------------|-------------------------|
| Pressure:            | 60 psi (4.1 bar)        |
| Drain included:      | Yes                     |
| Drain with overflow: | Yes                     |
| Drain tailpiece      | Yes                     |
| included:            |                         |
| Spout:               |                         |

#### pout:

Spout reach:

6-5/8" (169 mm)