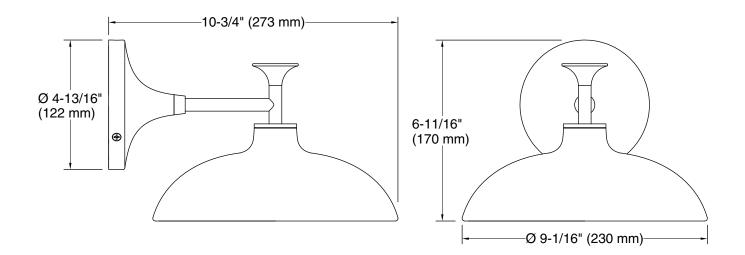

#### **Technical Information**

All product dimensions are nominal.Material:Steel, Aluminum, GlassNumber of Lights:1Lighting Type:Socket-basedSocket Type:E-12 CandelabraNumber of Shades:1Shade Type:Glass - clear