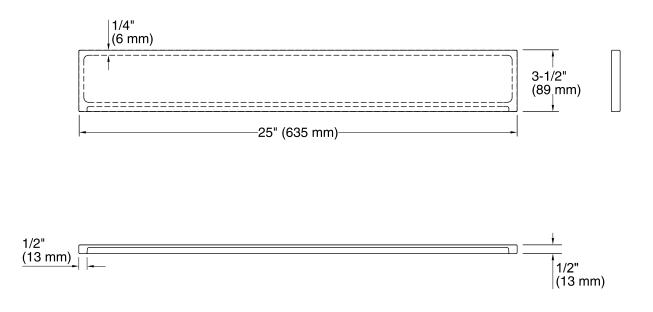

### **Technical Information**

All product dimensions are nominal. Installation: Vanity top/ITB