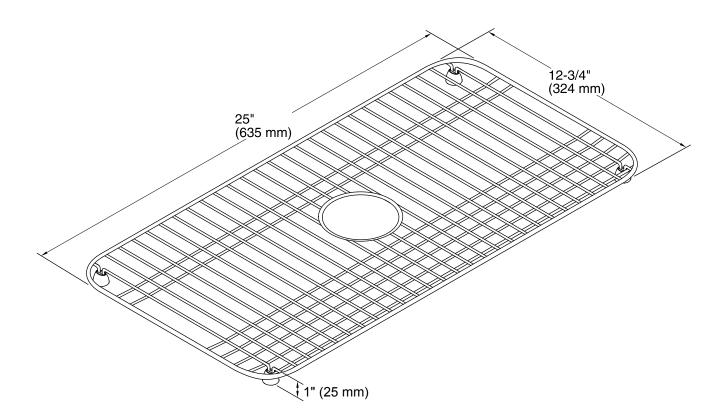

### **Technical Information**

All product dimensions are nominal. Material: Stainless Steel