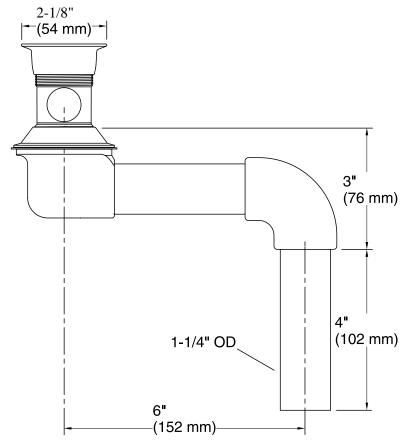

### **Features**

- 1-1/4" (32 mm) connection.
- Intended for bathroom sink installations.
- Grid drain.
- 6" (152 mm) offset.

### **Technical Information**

All product dimensions are nominal.