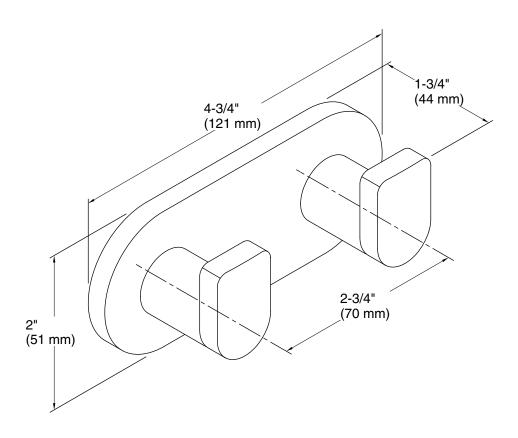

# Composed® Double Robe Hook

K-73146

# **Technical Information**

All product dimensions are nominal. Material: Zinc, Brass