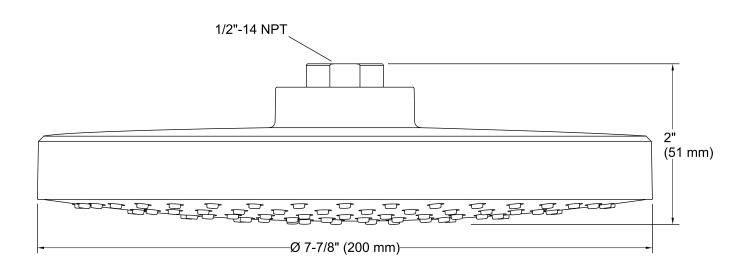

### Installation

- Installs as a ceiling or wall mount application.
- 1/2" NPT connection.
- Shower arm and flange sold separately.

### **Technical Information**

All product dimensions are nominal.

### **Showerhead/Body Spray:**

Rated maximum flow: 2 gal/min (7.6 l/min) Pressure: 45 psi (3.1 bar)