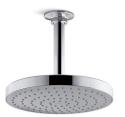

## Awaken® 8" Rainhead K-76464-G

### **Features**

- Spray performance delivers a "drenching" rain experience.
- Angled nozzles provide a full coverage spray.
- Adjustable swivel ball joint allows for precise spray adjustment.
- MasterClean™ sprayface resists hard water buildup and is easy to clean.
- Complements the Awaken® line.
- 1.75 gpm (7.6 lpm) flow rate.