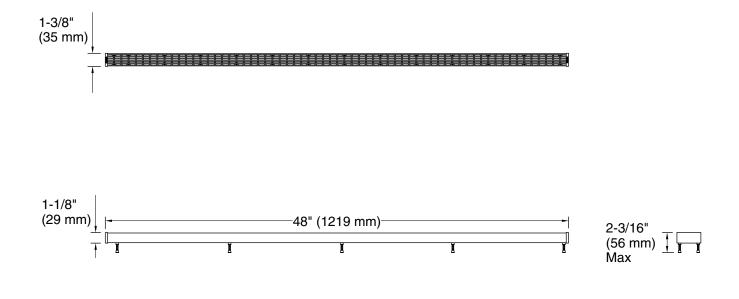

1<sup>1</sup>/<sub>4</sub>" x 48" linear drain grate with lattice pattern **K-80657** 

## **Technical Information**

All product dimensions are nominal. Material: Anodized Aluminum