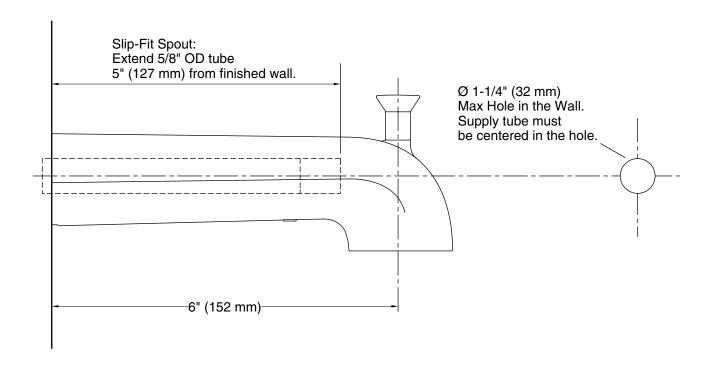

#### **Features**

6" diverter spout with 1/2" slip-fit connection.

## **Technical Information**

All product dimensions are nominal.

Drain included: No

### **Notes**

Install this product according to the installation instructions.