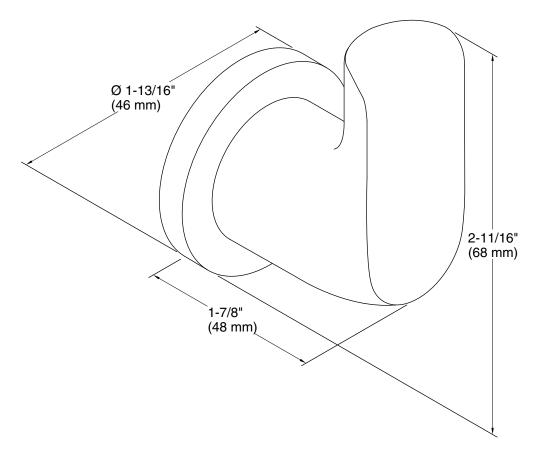

### **Features**

- Robe hook provides convenient hanging storage of robes, towels, and other bath items.
- Coordinates with other products in the Avid collection.

## Material

- Premium metal construction for durability and reliability.
- KOHLER finishes resist corrosion and tarnishing.

## Installation

Installation hardware included.



# Codes/Standards

None Applicable

# KOHLER® Faucet Lifetime Limited Warranty

See website for detailed warranty information.

### Available Colors/Finishes

Color tiles intended for reference only.

| Color | Code | Description             |
|-------|------|-------------------------|
|       | CP   | Polished Chrome         |
| 100   | RN   | Vibrant® Brushed Nickel |









# **Technical Information**

All product dimensions are nominal. Material: Zinc

#### **Notes**

Install this product according to the installation

CAUTION: Risk of personal injury. Do not install these products in any area where they are likely to be used inadvertently as a grab bar or support bar. These products are not designed or intended for use as a grab bar or support bar.