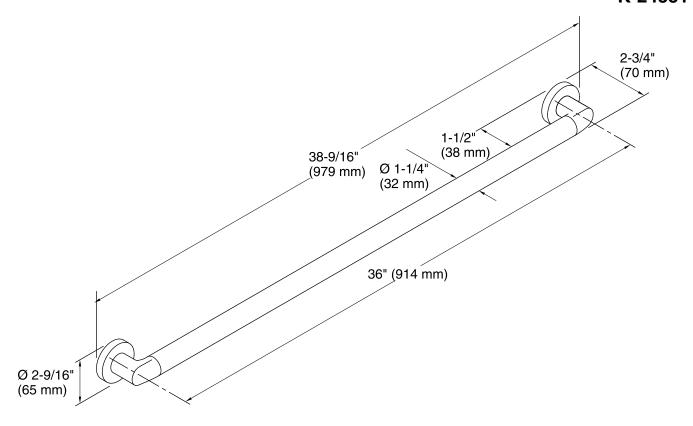

**Kumin**® 36" grab bar **K-24551** 

### **Features**

Coordinates with other products in the Kumin® collection.

# Material

- Premium metal construction for durability.
- KOHLER finishes resist corrosion and tarnish.

# Installation

Mounting hardware and installation template included.



**ADA** 

Codes/Standards

ADA

ICC/ANSI A117.1

# KOHLER® Faucet Lifetime Limited Warranty

See website for detailed warranty information.





# **Kumin®**

36" grab bar **K-24551** 



# **Technical Information**

All product dimensions are nominal.

### **Notes**

Install this product according to the installation instructions.

WARNING: Risk of personal injury. The wall plates on the grab bar must be mounted to a brace between the wall studs. This will ensure that the weight of the user is adequately supported.

ADA compliant when installed to the specific requirements of these regulations.