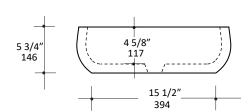

## **Specifications:**

**Installation:** Vessel

**Exterior Dimensions:** 18 3/4" w x 14 3/4" d x 5 3/4" h

Material:ConcreteWeight:44 lbsOverflow:No

Finishes: TER - Terracotta

SLT- Slate CHL - Charcoal SND - Sand

Cut-out Size: Ø 6"

(template available upon request)

Faucet Hole Size: N/A
Drain Hole Size: Ø 1 3/4"