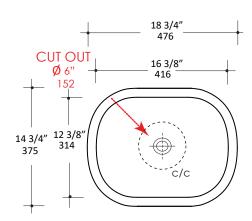

## **Specifications:**

**Installation:** Vessel

**Exterior Dimensions:** 18 3/4" w x 14 3/4" d x 5 3/4" h

Material:ConcreteWeight:44 lbsOverflow:No

Finishes: TER - Terracotta

SLT- Slate CHL - Charcoal SND - Sand

Cut-out Size: Ø 6"

(template available upon request)

Faucet Hole Size: N/A
Drain Hole Size: Ø 1 3/4"