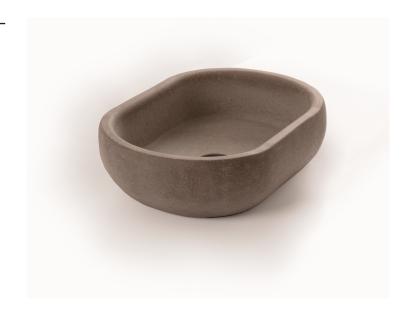

# NEWTERRA vessel sink CT012

## **Specifications:**

**Installation:** Vessel

**Exterior Dimensions:** 18 3/4" w x 14 3/4" d x 5 3/4" h

Material:ConcreteWeight:44 lbsOverflow:No

Finishes: TER - Terracotta

SLT- Slate CHL - Charcoal SND - Sand

#### Features:

- Concrete sink without overflow
- Most standard American drains can also be used
- Current cut-out template can be requested
- Size can be customizable upon request (conditions apply)