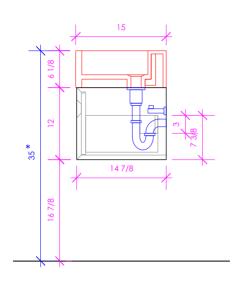

## **LUCE**

LUC-W-36

- \* Recommended installation height
- \*\* Recommended plumbing location

### FEATURES:

- WALL MOUNT VANITY
- TWO DRAWERS WITH SELF-CLOSE GLIDES
- INTERIOR DRAWERS STAINED TO REFLECT EXTERIOR FINISH
- MITER DETAILING ON EDGES AND DRAWER PULL
- USED WITH 5103 SINK (SOLD SEPARATELY)
- PROUDLY HANDMADE IN THE USA
- MANUFACTURED WITH LOW VOC FINISHES AND WOOD FROM RENEWABLE FORESTS