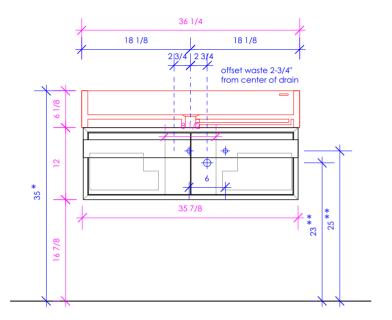

## **LUCE**

LUC-W-36

- \* Recommended installation height
- \*\* Recommended plumbing location

### FEATURES:

- WALL MOUNT VANITY
- TWO DRAWERS WITH SELF-CLOSE GLIDES
- INTERIOR DRAWERS STAINED TO REFLECT EXTERIOR FINISH
- MITER DETAILING ON EDGES AND DRAWER PULL
- USED WITH 5103 SINK (SOLD SEPARATELY)
- PROUDLY HANDMADE IN THE USA
- MANUFACTURED WITH LOW VOC FINISHES AND WOOD FROM RENEWABLE FORESTS