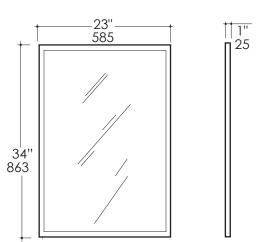

## **Product Specifications:**

#### Notes

Drawings provided herein are meant to give the user an idea of the product and are not made to scale. The size in inches is rounded up to the nearest 1/16". Slight variances can often occur with porcelain and woodwork. Therefore, LACAVA will not be held resposible for any cutouts, countertops, or furniture made without the actual product or template from LACAVA. Differences in color, grain, appearance and texture are inherent in all natural woodwork, and should be expected. Variances in these qualities are not deemed manufacturing defects, and will not be accepted as valid reasons to return or exchange any LACAVA woodwork. Plumbing specifications are only a guideline and may need to be altered based on the application.