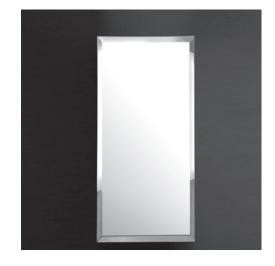

# Luce Mirror Item #M013

### Features:

- -Wall-mount beveled mirror with polished chrome side edges
- -Mounting brackets included
- -Customizable (please request a quote)
- -Handmade in USA

### Finish Options:

CR - Polished Chrome