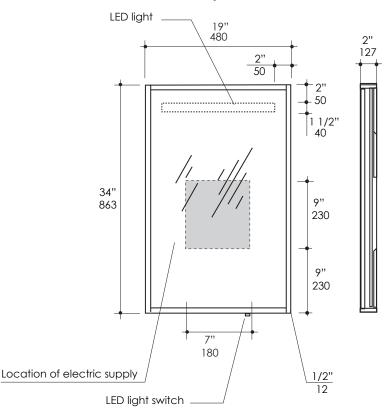

#### Features:

- -Wall-mount mirror with wooden or metal frame
- -LED accent light behind frosted glass section along the top edge
- -Light is plug in on recessed outlet or can be hardwired see manufacturer's details
- -Button light switch included, installed on the right along the bottom edge, other location can be specified at the time of order
- -Handmade in USA
- -Manufactured with low VOC finishes and wood from renewable forests
- -Freight class 3 based on the Lacava Freight Program

#### Notes:

Drawings provided herein are meant to give the user an idea of the product and are not made to scale. The size in inches is rounded up to the nearest 1/16". Slight variances can often occur with porcelain and woodwork. Therefore, LACAVA will not be held responsible for any cutouts, countertops, or furniture made without the actual product or template from LACAVA. Differences in color, grain, appearance and texture are inherent in all natural woodwork, and should be expected. Variances in these qualities are not deemed manufacturing defects, and will not be accepted as valid reasons to return or exchange any LACAVA woodwork. Plumbing specifications are only a guideline and may need to be altered based on the application.

## **Product Specifications:**