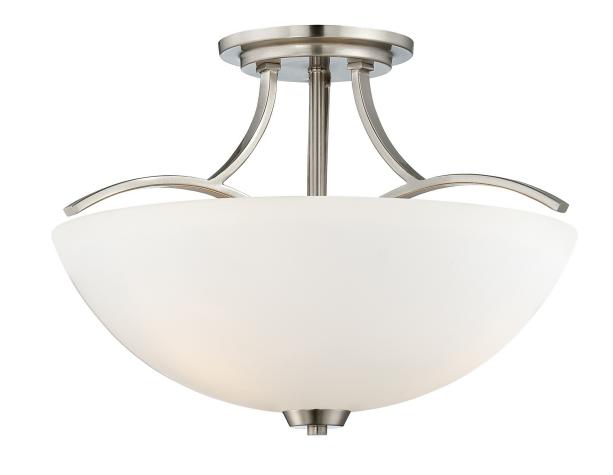

Item# 4962-84

Product Family Name:

Overland Park Category: SEMI FLUSH Certification

400164 Patents:

Notes:

UPC Code:

747396068466 Finish:

**Brushed Nickel** Category Type:

Semi Flush

Image File Name: 4962-84.jpg

## **MEASUREMENTS**

Width: Length: Height:

16.5 11.75

Height Adjustable: Min Overall Height: Max Overall

No Height:

Wire Length: Chain Length:

Safety Cable Net Weight: 5.25

Included:

## SHADE / GLASS

| Description: Etched White |                | Material:<br>Glass |
|---------------------------|----------------|--------------------|
| Part No.:<br>G4932        |                | Quantity:          |
| Width:<br>15.75           | Height:<br>5.0 | Length:<br>15.75   |