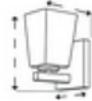

## **MEASUREMENTS**

Width: Length: Height:

16.5 11.75

Height Adjustable: Min Overall Height: Max Overall

No Height:

Wire Length: Chain Length:

Safety Cable Net Weight: 5.25

Included:

Extension:

Center to Bottom:

Slope:

No

No

Canopy Width: Canopy Height: Canopy Length:

6.0 0.75 6.0

Backplate Width: Backplate Height: Center to Top: