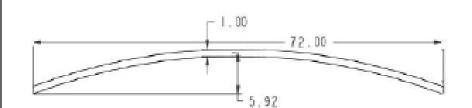

### **Dimensions:**

#### Materials:

**Curved Shower Rods** are made of .028 (22 gauge) seamless type 304 stainless steel. **Flanges** are stamped from type 304 stainless steel.

Stock Number:\_

**Curved Shower Rod** 

By Moen Incorporated