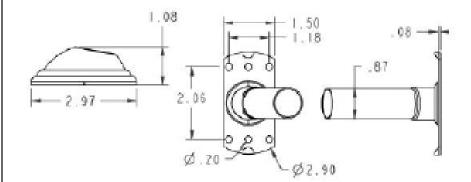

### **Dimensions:**

#### Materials:

**Curved Shower Rods** are made of .028 (22 gauge) seamless type 304 stainless steel. **Flanges** are stamped from type 304 stainless steel.

Stock Number:\_

**Curved Shower Rod** 

By Moen Incorporated