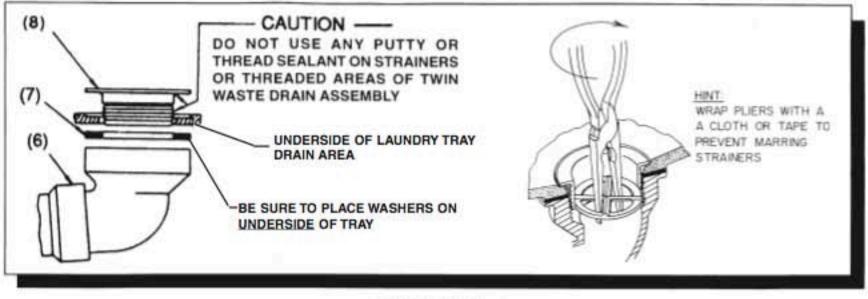

- Turn Laundry Tray (1) upside down on a clean smooth surface, insert Leg (2) into corner socket using a block of wood or similar pad to protect the end of the leg, strike the pad firmly with a hammer to lock leg securely into tapered socket. Repeat procedure for the remaining three legs. To determine if legs are properly seated into the corner sockets, the gap should be no greater that 1/8". See Illustration "A".
- Attach Leveler (3) to each leg using Leveler Screw (4) and Leveler Nut (5). Do not tighten fully until Laundry Tray is
  placed in desired location, at that time, adjust level and tighten screws securely. Holes are provided in each leveler
  base if anchoring to floor is desired. Anchors are not furnished.
- 3. Insert Strainers (8) into drain holes of Laundry Tray, install Sealing Washers (7) on underside of tray and screw strainers into Twin Waste Drain Assembly (6) and tighten in place. See illustration "B". DO NOT use any putty or thread sealant on strainers or threaded areas of drain fitting. Teflon sealing tape is acceptable.

#### FIGURE 2.

FIGURE 3.

 Place Laundry Tray (1) on wall plate, mark location of Molded Side Filler (2) & (3) mounting tab holes. Remove Laundry Tray and follow drilling / anchoring procedures as outlined in Step 1. See Figure 1.  Insert Strainers (8) into drain holes of Laundry Tray, install Sealing Washers on underside of tray (7) and screw strainers into Twin Waste Drain Asembly (6), tighten in place. See Figure 4. DO NOT use any putty or thread sealant on strainers or threaded areas of drain fitting. Teflon sealing tape (not furnished) is acceptable.