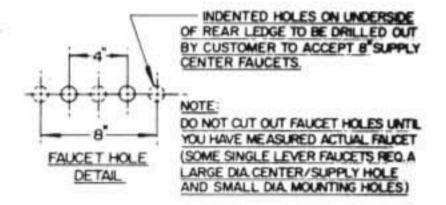

- Mount faucets (not furnished) to rear ledge which has 2 1" diameter holes in 4" centers. Laundry Tray will also accept single lever or 8" center set faucets, for which mounting holes will have to be drilled. Underside of ledge is marked to show these alternative mounting hole locations. If a faucet block is required for a "top feed" faucet, PN20.600 Molded Faucet Block is available.
- With Laundry Tray in desired location make final water supply and sanitary drain connections in full compliance with local code requirements.

FIGURE 4.

- 4. Mount faucet (not furnished) to rear ledge, which has two 1" (inch) diameter holes on 4" (inch) centers. Laundry Tray will also accept single lever or 8" (inch) Center Set faucet, for which mounting holes will have to be drilled. Under side of ledge is marked to show these alternate mounting hole locations. If a faucet block is required for a "top feed" faucet, PN 20.600 Molded Faucet Block is available.
- Re-hang Laundry Tray on wall plate, be sure to use the 5/16" Diameter Flat Washers (12) under the heads of the 5/16" Lag Screws when anchoring the molded side fillers. The washer will keep the lag screws from digging into and possibly damaging the molded side filler tab.
- Make final water supply and sanitary drain connections in full compliance with local requirements