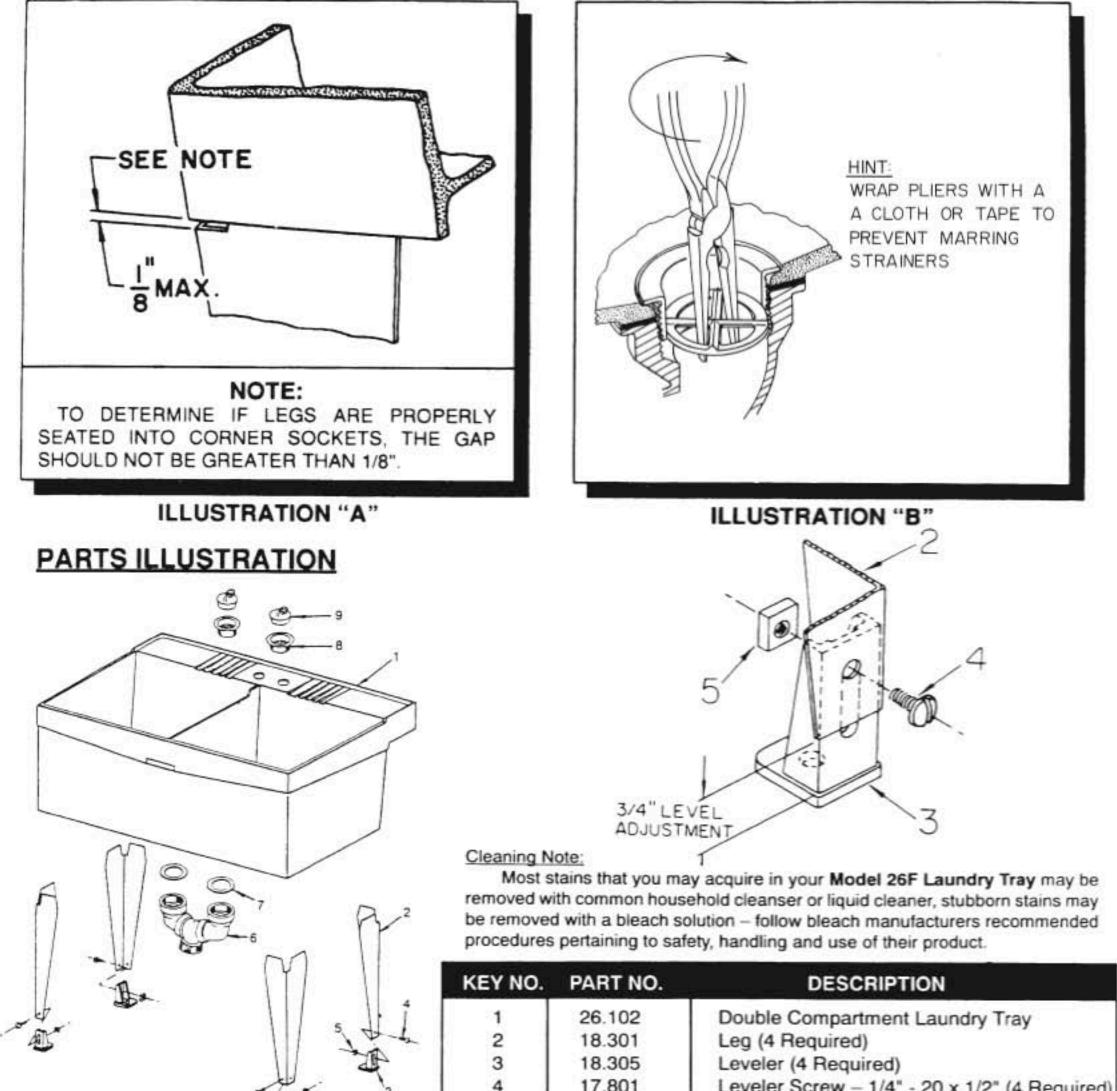

- Turn Laundry Tray (1) upside down on a clean smooth surface, insert Leg (2) into corner socket using a block of wood or similar pad to protect the end of the leg, strike the pad firmly with a hammer to lock leg securely into tapered socket. Repeat procedure for the remaining three legs. To determine if legs are properly seated into the corner sockets, the gap should be no greater that 1/8". See Illustration "A".
- Attach Leveler (3) to each leg using Leveler Screw (4) and Leveler Nut (5). Do not tighten fully until Laundry Tray is
  placed in desired location, at that time, adjust level and tighten screws securely. Holes are provided in each leveler
  base if anchoring to floor is desired. Anchors are not furnished.
- 3. Insert Strainers (8) into drain holes of Laundry Tray, install Sealing Washers (7) on underside of tray and screw strainers into Twin Waste Drain Assembly (6) and tighten in place. See illustration "B". DO NOT use any putty or thread sealant on strainers or threaded areas of drain fitting. Teflon sealing tape is acceptable.