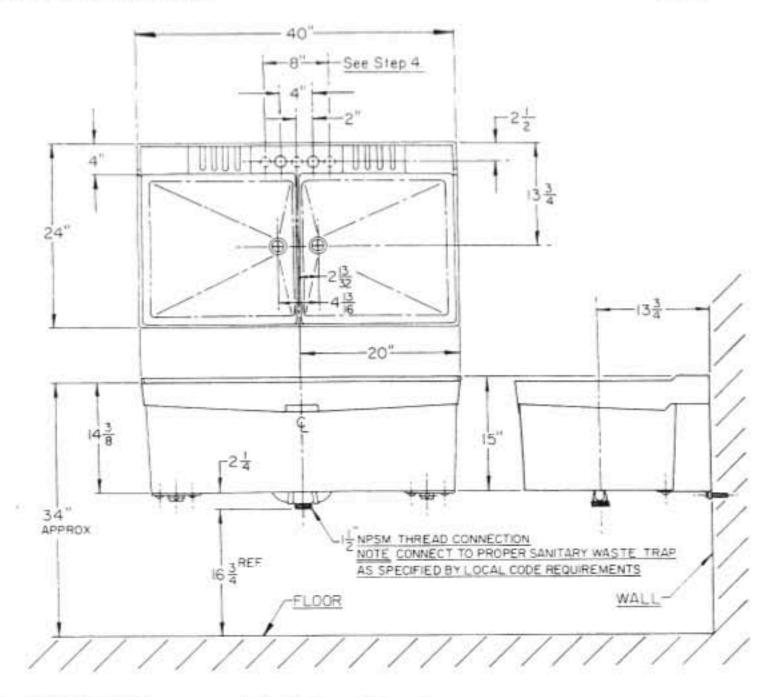

- Mount faucets (not furnished) to rear ledge which has 2 1" diameter holes in 4" centers. Laundry Tray will also accept single lever or 8" center set faucets, for which mounting holes will have to be drilled. Underside of ledge is marked to show these alternative mounting hole locations. If a faucet block is required for a "top feed" faucet, PN20.600 Molded Faucet Block is available.
- With Laundry Tray in desired location make final water supply and sanitary drain connections in full compliance with local code requirements.