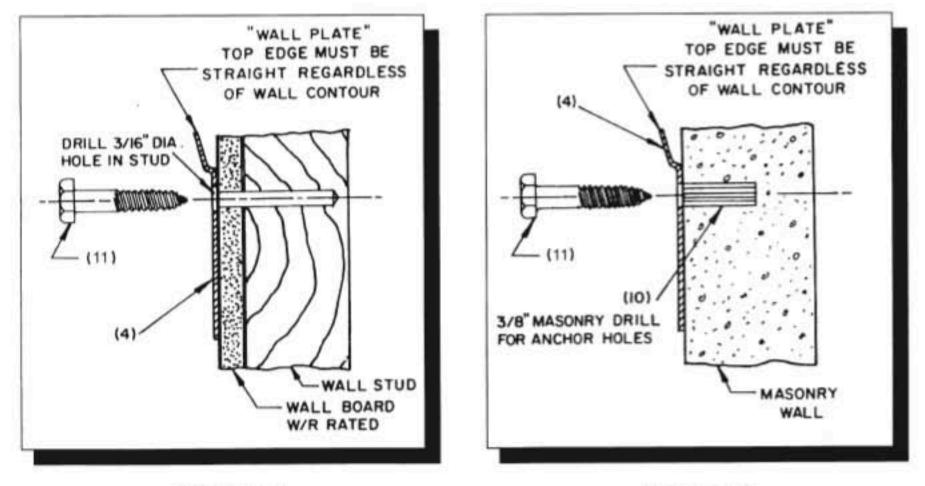

#### ROUGH-IN DIMENSIONS:

MUSTEE

MODEL 26W 🔘

MODEL 27W

1. Mount Wall Plate (2) at the recommended height shown in Figure 1.

> Note: Holes in Wall Plate are positioned to align with studs on 16" center when the center hole of the Wall Plate is located in the middle of a 2" x 4" wall stud. If studs are not evenly spaced, use the 2" x 6" braces as required to mount Wall Plate securely. With top edge of plate level, mark and drill 3/16" diameter holes into studs or braces as required. See Figure 2. (If mounting into cement or concrete, drill holes for five [5] Anchors (10) as shown in Figure 3.) Mount Wall Plate using the Lag Screws (11) supplied. Recheck top edge of plate for level before tightening bolts. Be sure top edge of plate is straight regardless of wall contour; if not, shim as required to obtain this condition.

#### FIGURE 2.

FIGURE 3.

 Place Laundry Tray (1) on wall plate, mark location of Molded Side Filler (2) & (3) mounting tab holes. Remove Laundry Tray and follow drilling / anchoring procedures as outlined in Step 1. See Figure 1.  Insert Strainers (8) into drain holes of Laundry Tray, install Sealing Washers on underside of tray (7) and screw strainers into Twin Waste Drain Asembly (6), tighten in place. See Figure 4. DO NOT use any putty or thread sealant on strainers or threaded areas of drain fitting. Teflon sealing tape (not furnished) is acceptable.