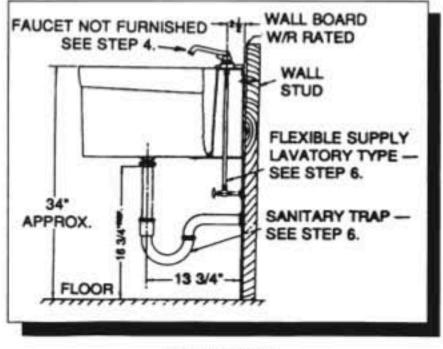

- Mount faucets (not furnished) to rear ledge which has 2 1" diameter holes in 4" centers. Laundry Tray will also accept single lever or 8" center set faucets, for which mounting holes will have to be drilled. Underside of ledge is marked to show these alternative mounting hole locations. If a faucet block is required for a "top feed" faucet, PN20.600 Molded Faucet Block is available.
- With Laundry Tray in desired location make final water supply and sanitary drain connections in full compliance with local code requirements.

FIGURE 4.

- 4. Mount faucet (not furnished) to rear ledge, which has two 1" (inch) diameter holes on 4" (inch) centers. Laundry Tray will also accept single lever or 8" (inch) Center Set faucet, for which mounting holes will have to be drilled. Under side of ledge is marked to show these alternate mounting hole locations. If a faucet block is required for a "top feed" faucet, PN 20.600 Molded Faucet Block is available.
- Re-hang Laundry Tray on wall plate, be sure to use the 5/16" Diameter Flat Washers (12) under the heads of the 5/16" Lag Screws when anchoring the molded side fillers. The washer will keep the lag screws from digging into and possibly damaging the molded side filler tab.
- Make final water supply and sanitary drain connections in full compliance with local requirements