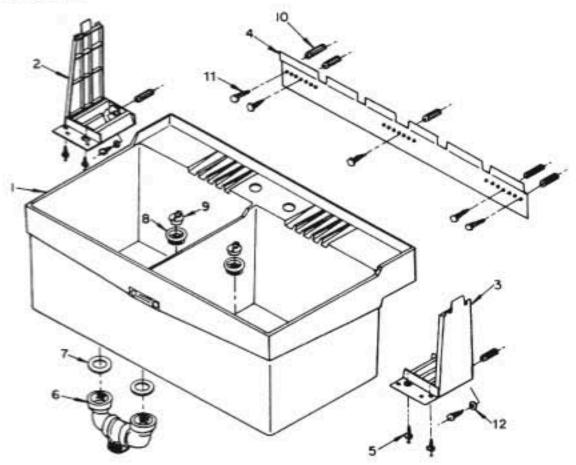

#### FIGURE 2.

FIGURE 3.

 Place Laundry Tray (1) on wall plate, mark location of Molded Side Filler (2) & (3) mounting tab holes. Remove Laundry Tray and follow drilling / anchoring procedures as outlined in Step 1. See Figure 1.  Insert Strainers (8) into drain holes of Laundry Tray, install Sealing Washers on underside of tray (7) and screw strainers into Twin Waste Drain Asembly (6), tighten in place. See Figure 4. DO NOT use any putty or thread sealant on strainers or threaded areas of drain fitting. Teflon sealing tape (not furnished) is acceptable.

FIGURE 4.

- 4. Mount faucet (not furnished) to rear ledge, which has two 1" (inch) diameter holes on 4" (inch) centers. Laundry Tray will also accept single lever or 8" (inch) Center Set faucet, for which mounting holes will have to be drilled. Under side of ledge is marked to show these alternate mounting hole locations. If a faucet block is required for a "top feed" faucet, PN 20.600 Molded Faucet Block is available.
- Re-hang Laundry Tray on wall plate, be sure to use the 5/16" Diameter Flat Washers (12) under the heads of the 5/16" Lag Screws when anchoring the molded side fillers. The washer will keep the lag screws from digging into and possibly damaging the molded side filler tab.
- Make final water supply and sanitary drain connections in full compliance with local requirements

#### PARTS ILLUSTRATION

MUSTEE

| PARTS LIST  |                      |                      |                                         |  |
|-------------|----------------------|----------------------|-----------------------------------------|--|
| KEY NO.     | MODEL 26<br>PART NO. | MODEL 27<br>PART NO. | DESCRIPTION                             |  |
| 1           | 26.102               | 27.101               | Double Compartment Laundry Tray         |  |
| 2           | 19.203               | 19.203               | Molded Side Filler-Left Hand            |  |
| 2<br>3      | 19.202               | 19.202               | Molded Side Filler-Right Hand           |  |
| 4           | 27.201               | 27.201               | Wall Plate                              |  |
| 5           | 80.811               | 80.811               | Drive Rivet (4 Required)                |  |
| 4<br>5<br>6 | 23.301               | 23.301               | Twin Waste Drain Assembly               |  |
| 7           | 27.306               | 27.306               | Sealing Washer (2 Required)             |  |
| 7<br>8      | 27.303               | 27.303               | Strainer (2 Required)                   |  |
| 9           | 23.303               | 23.303               | Stopper-1 1/2" Dia. (2 Required)        |  |
| 10          | 17.806               | 17.806               | Anchor-5/16" Diameter (7 Required)      |  |
| 11          | 17.807               | 17.807               | Lag Screw-5/16" Diameter (7 Required)   |  |
| 12          | 19.801               | 19.801               | Flat Washer-5/16" Diameter (2 Required) |  |
| 13          | 91.702               | 91.702               | 1 1/2" Tailpiece Washer (Not Shown)     |  |
| 14          | 91.703               | 91.703               | 1 1/2" Thrd. Slip Nut (Not Shown)       |  |