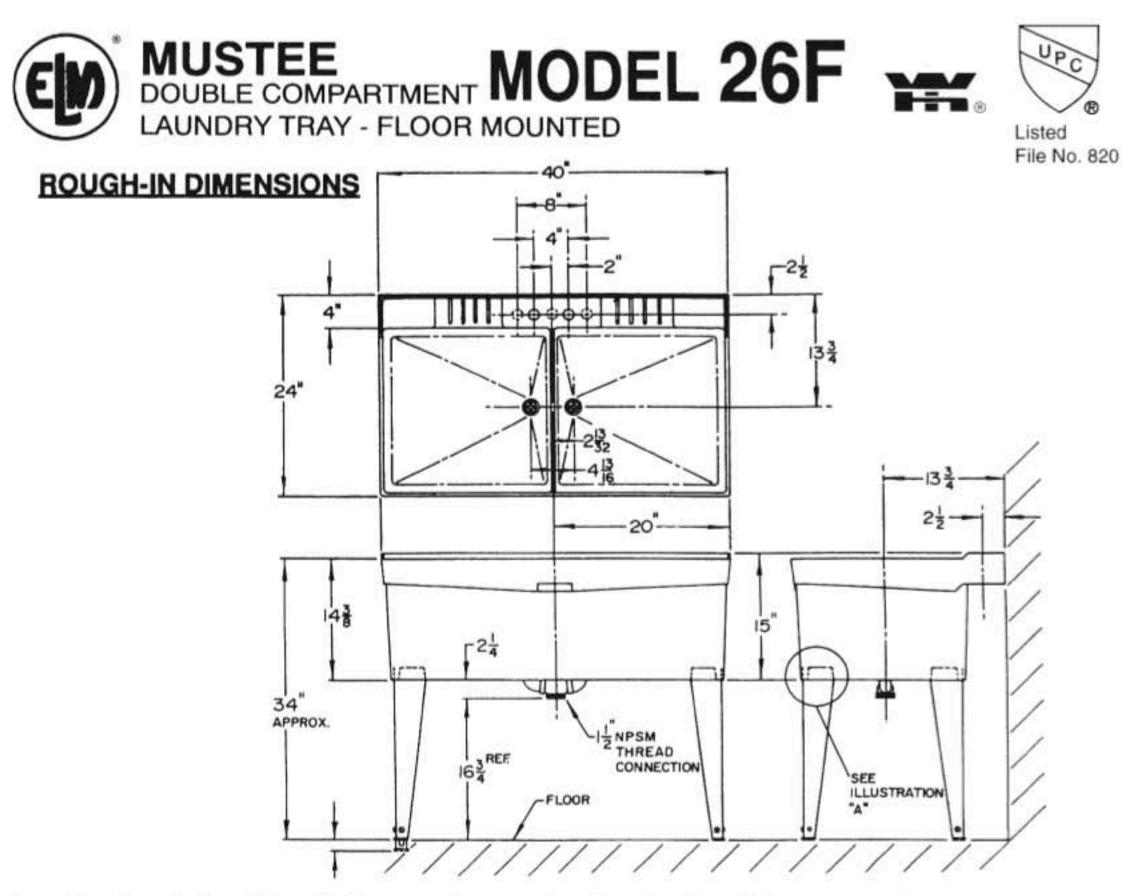

Numbers in parenthesis ( ) refer to Key Numbers in Parts List

# MODEL 26F

| - <b>T</b> | 17.001                                                                                                                                                                                                                                                                                                                                                                                                                                                                                                                                                                                                                                                                                                                                                                                                                                                                                                                                                                                                                                                                                                                                                                                                                                                                                                                                                                                                                                                                                                                                                                                                                                                                                                                                                                                                                                                                             | Levelet Sciew - 1/4 - 20 x 1/2 (4 hequiled) |
|------------|------------------------------------------------------------------------------------------------------------------------------------------------------------------------------------------------------------------------------------------------------------------------------------------------------------------------------------------------------------------------------------------------------------------------------------------------------------------------------------------------------------------------------------------------------------------------------------------------------------------------------------------------------------------------------------------------------------------------------------------------------------------------------------------------------------------------------------------------------------------------------------------------------------------------------------------------------------------------------------------------------------------------------------------------------------------------------------------------------------------------------------------------------------------------------------------------------------------------------------------------------------------------------------------------------------------------------------------------------------------------------------------------------------------------------------------------------------------------------------------------------------------------------------------------------------------------------------------------------------------------------------------------------------------------------------------------------------------------------------------------------------------------------------------------------------------------------------------------------------------------------------|---------------------------------------------|
| 5          | 91.801                                                                                                                                                                                                                                                                                                                                                                                                                                                                                                                                                                                                                                                                                                                                                                                                                                                                                                                                                                                                                                                                                                                                                                                                                                                                                                                                                                                                                                                                                                                                                                                                                                                                                                                                                                                                                                                                             | Leveler Nut - 1/4"-20 (4 Required)          |
| 6          | 23.301                                                                                                                                                                                                                                                                                                                                                                                                                                                                                                                                                                                                                                                                                                                                                                                                                                                                                                                                                                                                                                                                                                                                                                                                                                                                                                                                                                                                                                                                                                                                                                                                                                                                                                                                                                                                                                                                             | Twin Waste Drain Assembly                   |
| 7          | 27.306                                                                                                                                                                                                                                                                                                                                                                                                                                                                                                                                                                                                                                                                                                                                                                                                                                                                                                                                                                                                                                                                                                                                                                                                                                                                                                                                                                                                                                                                                                                                                                                                                                                                                                                                                                                                                                                                             | Sealing Washer (2 Required)                 |
| 8          | 27.303                                                                                                                                                                                                                                                                                                                                                                                                                                                                                                                                                                                                                                                                                                                                                                                                                                                                                                                                                                                                                                                                                                                                                                                                                                                                                                                                                                                                                                                                                                                                                                                                                                                                                                                                                                                                                                                                             | Strainer (2 Required)                       |
| 9          | 23.303                                                                                                                                                                                                                                                                                                                                                                                                                                                                                                                                                                                                                                                                                                                                                                                                                                                                                                                                                                                                                                                                                                                                                                                                                                                                                                                                                                                                                                                                                                                                                                                                                                                                                                                                                                                                                                                                             | Stopper - 1 1/2" Dia. (2 Required)          |
| 10         | 91.702                                                                                                                                                                                                                                                                                                                                                                                                                                                                                                                                                                                                                                                                                                                                                                                                                                                                                                                                                                                                                                                                                                                                                                                                                                                                                                                                                                                                                                                                                                                                                                                                                                                                                                                                                                                                                                                                             | 1 1/2" Tailpiece Washer (Not Shown)         |
| 11         | 91.703                                                                                                                                                                                                                                                                                                                                                                                                                                                                                                                                                                                                                                                                                                                                                                                                                                                                                                                                                                                                                                                                                                                                                                                                                                                                                                                                                                                                                                                                                                                                                                                                                                                                                                                                                                                                                                                                             | 1 1/2" Thrd. Slip Nut (Not Shown)           |
|            | and the second sec |                                             |