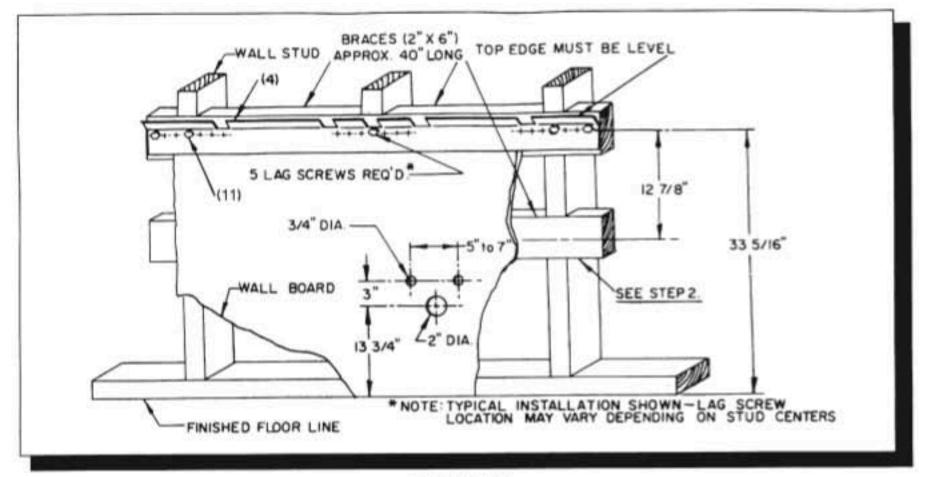

#### ROUGH-IN DIMENSIONS:

MUSTEE

MODEL 26W 🔘

MODEL 27W

1. Mount Wall Plate (2) at the recommended height shown in Figure 1.

> Note: Holes in Wall Plate are positioned to align with studs on 16" center when the center hole of the Wall Plate is located in the middle of a 2" x 4" wall stud. If studs are not evenly spaced, use the 2" x 6" braces as required to mount Wall Plate securely. With top edge of plate level, mark and drill 3/16" diameter holes into studs or braces as required. See Figure 2. (If mounting into cement or concrete, drill holes for five [5] Anchors (10) as shown in Figure 3.) Mount Wall Plate using the Lag Screws (11) supplied. Recheck top edge of plate for level before tightening bolts. Be sure top edge of plate is straight regardless of wall contour; if not, shim as required to obtain this condition.