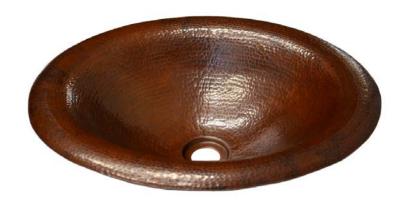

# **MAESTRO LOTUS**

Maestro Collection

CPS286 - Antique CPS386 - Tempered CPS586 - Brushed Nickel

## **PRODUCT DETAILS**

- 18" x 15" x 5" OD (457mm x 381mm x 127mm)
- 16" x 13" x 4.5" ID (406mm x 330mm x 114mm)
- Hand hammered 15 gauge recycled copper
- 1.5" (38mm) drain opening
- Dimensions are not exact and may vary  $\pm \frac{1}{2}$ " (13mm)