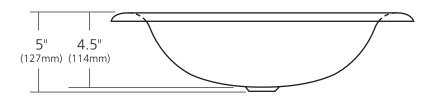

## **PRODUCT DETAILS**

- 18" x 15" x 5" OD (457mm x 381mm x 127mm)
- 16" x 13" x 4.5" ID (406mm x 330mm x 114mm)
- Hand hammered 15 gauge recycled copper
- 1.5" (38mm) drain opening
- Dimensions are not exact and may vary  $\pm \frac{1}{2}$ " (13mm)