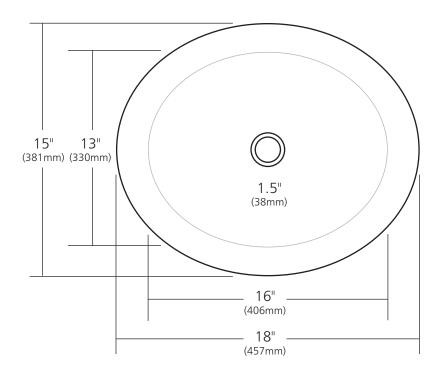

## **PRODUCT DETAILS**

- 18" x 15" x 5" OD (457mm x 381mm x 127mm)
- 16" x 13" x 4.5" ID (406mm x 330mm x 114mm)
- Hand hammered 15 gauge recycled copper
- 1.5" (38mm) drain opening
- Dimensions are not exact and may vary  $\pm \frac{1}{2}$ " (13mm)