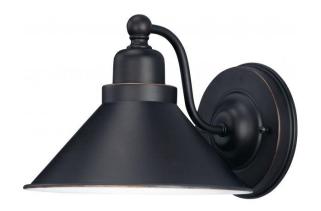

## NUVO 60/1709

Bridgeview - 1 Light Wall Sconce

| Bridgeview          |  |  |
|---------------------|--|--|
| Vanity & Wall       |  |  |
| Wall                |  |  |
| Mission Dust Bronze |  |  |
| Transitional        |  |  |
| 1                   |  |  |
| 1 Year Limited      |  |  |
|                     |  |  |

## **Features**

- Bridgeview One Light Wall Sconce
- Width: 8 3/4" Height: 6 3/4" Extension: 10"
- Mahogany Bronze
- UL Damp

## **Product Specifications**

| Style        | Extends      | Width     | Height        | Package Weight | Glass Finish                |
|--------------|--------------|-----------|---------------|----------------|-----------------------------|
| Transitional | n/a          | 8.75      | 6.75          | 2.4            | n/a                         |
| Bulb Shape   | Bulb Type    | Bulb Base | Bulb Included | UPC            | Replaceable Light<br>Source |
| A19          | Incandescent | Medium    | 0             | *045923617096  | Yes                         |