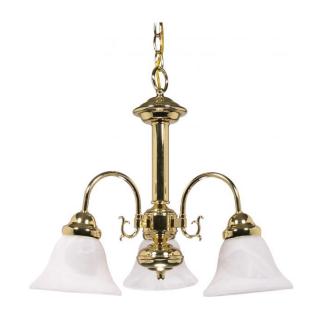

## NUVO 60/186

Ballerina - 3 Light - 20" - Chandelier - with Alabaster Glass Bell Shades

| Collection       | Ballerina      |  |  |
|------------------|----------------|--|--|
| Fixture Type     | Chandelier     |  |  |
| Category         | Hanging        |  |  |
| Finish           | Polished Brass |  |  |
| Style            | Transitional   |  |  |
| Number Of Lights | 3              |  |  |
| Warranty         | 1 Year Limited |  |  |