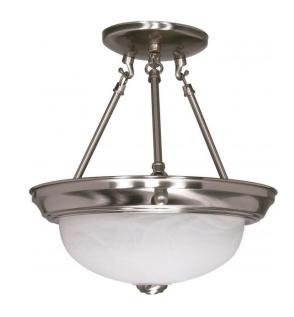

## NUVO 60/200

2 Light - 11" - Semi-Flush - Alabaster Glass

| Fixture Type     | Close-to-Ceiling |  |  |
|------------------|------------------|--|--|
| Category         | Semi Flush       |  |  |
| Finish           | Brushed Nickel   |  |  |
| Style            | Transitional     |  |  |
| Number Of Lights | 2                |  |  |
| Warranty         | 1 Year Limited   |  |  |

## **Product Specifications**

| Style        | Extends      | Width     | Height        | Package Weight | Glass Finish                |
|--------------|--------------|-----------|---------------|----------------|-----------------------------|
| Transitional | n/a          | 11.38     | 12.00         | 4.46           | Glass                       |
| Bulb Shape   | Bulb Type    | Bulb Base | Bulb Included | UPC            | Replaceable Light<br>Source |
| A19          | Incandescent | Medium    | 0             | *045923602009  | Yes                         |