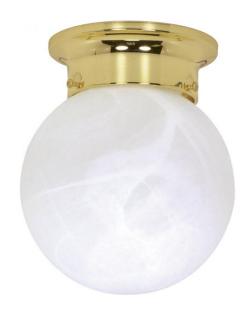

## NUVO 60/255

1 Light - 6" - Ceiling Mount - Alabaster Ball

| Fixture Type     | Close-to-Ceiling<br>Flush |  |  |
|------------------|---------------------------|--|--|
| Category         |                           |  |  |
| Finish           | Polished Brass            |  |  |
| Style            | Utility                   |  |  |
| Number Of Lights | 2                         |  |  |
| Warranty         | 1 Year Limited            |  |  |

## **Product Specifications**

| Style      | Extends      | Width     | Height        | Package Weight | Glass Finish                |
|------------|--------------|-----------|---------------|----------------|-----------------------------|
| Utility    | n/a          | 6.00      | 7.25          | 1.42           | Glass                       |
| Bulb Shape | Bulb Type    | Bulb Base | Bulb Included | UPC            | Replaceable Light<br>Source |
| A19        | Incandescent | Medium    | 0             | *045923602559  | Yes                         |