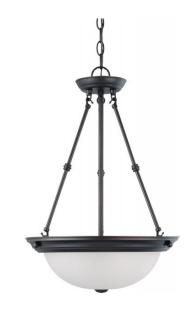

## NUVO 60/3152

3 Light 15" Pendant with Frosted White Glass

| Pendant         |  |  |
|-----------------|--|--|
| Pendants        |  |  |
| Mahogany Bronze |  |  |
| Transitional    |  |  |
| 3               |  |  |
| 1 Year Limited  |  |  |
|                 |  |  |

## **Product Specifications**

| Style        | Extends      | Width     | Height        | Package Weight | Glass Finish                |
|--------------|--------------|-----------|---------------|----------------|-----------------------------|
| Transitional | n/a          | 15.00     | 23.00         | 9.22           | Glass                       |
| Bulb Shape   | Bulb Type    | Bulb Base | Bulb Included | UPC            | Replaceable Light<br>Source |
| A19          | Incandescent | Medium    | 0             | *045923631528  | Yes                         |