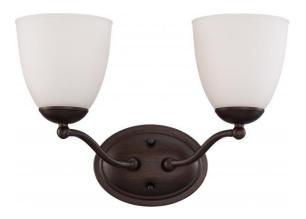

## NUVO 60/5132

Patton - 2 Light Vanity Fixture with Frosted Glass

| Patton            |  |
|-------------------|--|
| Vanity & Wall     |  |
| Wall - Up or Down |  |
| Prairie Bronze    |  |
| Transitional      |  |
| 2                 |  |
| 1 Year Limited    |  |
|                   |  |

#### Features

- Patton Two Light Vanity
- Width: 15" Height: 10" Extension: 7"
- Mahogany Bronze / Champagne Washed Linen
- UL Damp