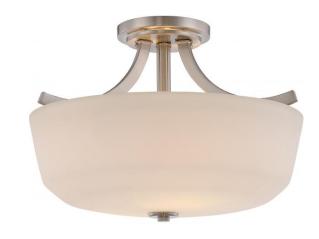

## NUVO 60/5826

Laguna - 2 Light Semi Flush with White Glass

| Collection       | Laguna Close-to-Ceiling |  |  |
|------------------|-------------------------|--|--|
| Fixture Type     |                         |  |  |
| Category         | Semi Flush              |  |  |
| Finish           | Brushed Nickel          |  |  |
| Style            | Traditional             |  |  |
| Number Of Lights | 2                       |  |  |
| Warranty         | 1 Year Limited          |  |  |