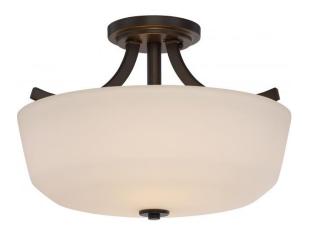

## NUVO 60/5926

Laguna - 2 Light Semi Flush with White Glass

| Collection       | Laguna<br>Close-to-Ceiling |  |  |
|------------------|----------------------------|--|--|
| Fixture Type     |                            |  |  |
| Category         | Semi Flush                 |  |  |
| Finish           | Aged Bronze                |  |  |
| Style            | Traditional                |  |  |
| Number Of Lights | 2                          |  |  |
| Warranty         | 1 Year Limited             |  |  |