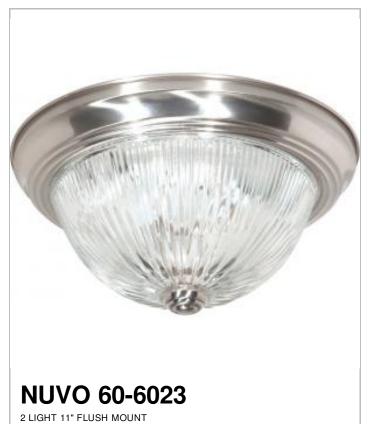

## SATCO NUVO

Project Name

Location

Prepared By

Notes

[www] 09-07-2020 02:17:43

| General         |                |  |  |  |
|-----------------|----------------|--|--|--|
| Status          | Active         |  |  |  |
| Finish          | Brushed Nickel |  |  |  |
| Number of Lamps | 2              |  |  |  |
| Height (in.)    | 5.00           |  |  |  |
| Width (in.)     | 11.25          |  |  |  |
| Length (in.)    | 11.25          |  |  |  |

| Specifications    |              |  |  |  |
|-------------------|--------------|--|--|--|
| Base              | Medium       |  |  |  |
| Bulb Type         | Incandescent |  |  |  |
| Max Wattage       | 60           |  |  |  |
| Bulb Included     | No           |  |  |  |
| Glass Description | Clear Ribbed |  |  |  |
| Weight (lb.)      | 2.02         |  |  |  |
| Fixture Type      | Flush Mount  |  |  |  |