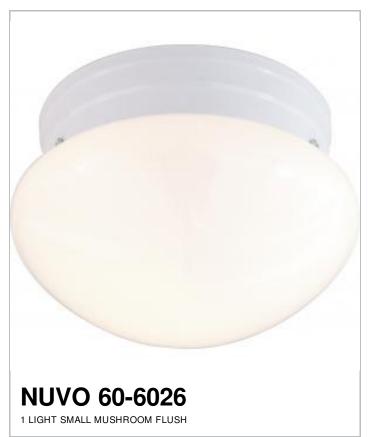

## SATCO NUVO

Project Name

ocation

Prepared By

| Ν | O | te | s |
|---|---|----|---|
|   |   |    |   |

[www] 09-14-2020 01:39:46

| General         |        |
|-----------------|--------|
| Status          | Active |
| Finish          | White  |
| Number of Lamps | 1      |
| Height (in.)    | 5.00   |
| Width (in.)     | 7.50   |
| Length (in.)    | 7.50   |

| Specifications    |              |
|-------------------|--------------|
| Base              | Medium       |
| Bulb Type         | Incandescent |
| Max Wattage       | 60           |
| Bulb Included     | No           |
| Glass Description | White        |
| Weight (lb.)      | 1.01         |
| Fixture Type      | Flush Mount  |