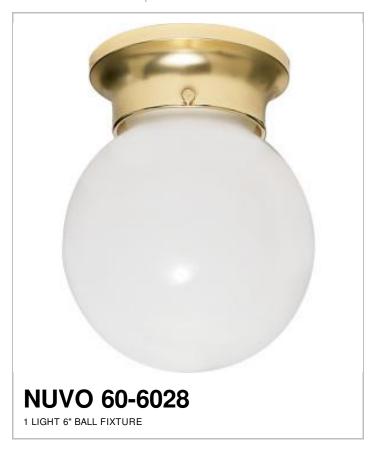

## SATCO NUVO

Project Name

Location

Prepared By

| м | ^t | •  | ۰ |
|---|----|----|---|
| ш | υı | ·C | 9 |
|   |    |    |   |

[www] 09-14-2020 01:39:46

| General         |                |
|-----------------|----------------|
| Status          | Active         |
| Finish          | Polished Brass |
| Number of Lamps | 1              |
| Height (in.)    | 7.25           |
| Width (in.)     | 6.00           |
| Length (in.)    | 6.00           |

| Specifications    |              |
|-------------------|--------------|
| Base              | Medium       |
| Bulb Type         | Incandescent |
| Max Wattage       | 60           |
| Bulb Included     | No           |
| Glass Description | White        |
| Weight (lb.)      | 1.35         |
| Fixture Type      | Flush Mount  |

| Compliance      |         |
|-----------------|---------|
| Safety Listing  | cULus   |
| Location Rating | Damp    |
| UL Application  | Ceiling |
| Energy Star     | No      |
| CA Prop 65      | Lead    |
| RoHS Compliant  | Yes     |