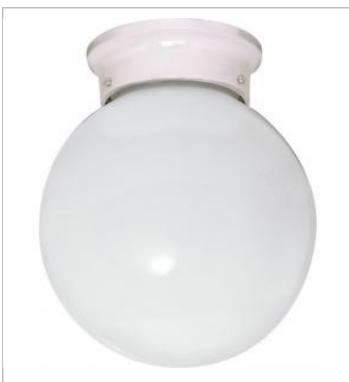

## NUVO 60-6033

1 LIGHT 6" BALL FIXTURE

Notes

[www] 09-14-2020 01:39:4

| General         |        |
|-----------------|--------|
| Status          | Active |
| Finish          | White  |
| Number of Lamps | 1      |
| Height (in.)    | 7.25   |
| Width (in.)     | 6.00   |
| Length (in.)    | 6.00   |