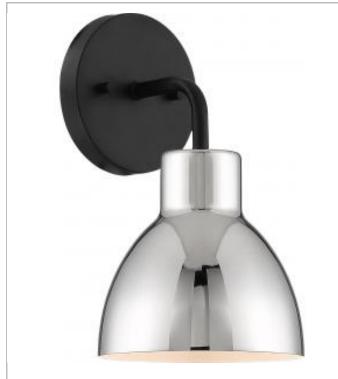

## NUVO 60-6771 SLOAN 1 LIGHT VANITY

Notes

| Status                            | Active                        |
|-----------------------------------|-------------------------------|
| Collection                        | Sloan                         |
| Finish                            | Matte Black / Polished Nickel |
| Number of Lamps                   | 1                             |
| Height (in.)                      | 10.38                         |
| Width (in.)                       | 5.88                          |
| Extension (in.)                   | 6.63                          |
| Specifications                    |                               |
| Base                              | Medium                        |
| Bulb Type                         | Incandescent                  |
| Max Wattage                       | 100                           |
| Bulb Included                     | No                            |
| Up/Down Installation              | Up/Down                       |
| Fixture Type                      | Vanity                        |
| Fixture Material                  | Steel                         |
| Dimensions                        |                               |
| Back Plate or Canopy Width (in.)  | 4.75                          |
| Back Plate or Canopy Height (in.) | 0.75                          |
| Top to Outlet                     | 2.25                          |
| Compliance                        |                               |
| Safety Listing                    | cULus                         |
| Location Rating                   | Damp                          |
| UL Application                    | Wall                          |
| Energy Star                       | No                            |
| CA Prop 65                        | Lead                          |
| RoHS Compliant                    | Yes                           |