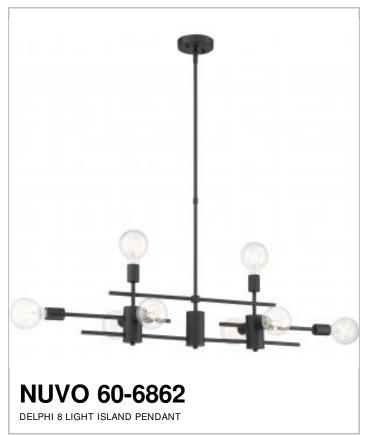

## SATCO NUVO

Project Name

Location

Prepared By

| Notes |  |  |
|-------|--|--|

[www] 09-14-2020 01:39:4

| General         |        |
|-----------------|--------|
| Status          | Active |
| Collection      | Delphi |
| Finish          | Black  |
| Number of Lamps | 8      |
| Height (in.)    | 19.00  |
| Width (in.)     | 7.00   |
| Length (in.)    | 45.00  |

| Specifications   |                |
|------------------|----------------|
| Base             | Medium         |
| Bulb Type        | Incandescent   |
| Max Wattage      | 60             |
| Bulb Included    | No             |
| Weight (lb.)     | 2.94           |
| Fixture Type     | Island Pendant |
| Fixture Material | Brass          |