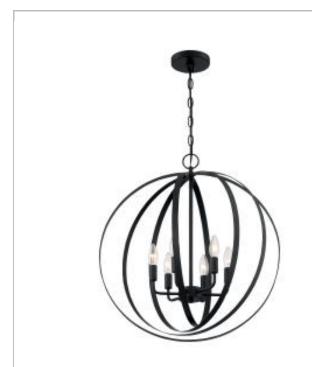

## **NUVO 60-7068**

PENDLETON 6LT PENDANT

Notes

| General         |             |
|-----------------|-------------|
| Status          | Active      |
| Collection      | Pendleton   |
| Finish          | Matte Black |
| Style           | Glam        |
| Number of Lamps | 6           |
| Height (in.)    | 24.38       |
| Width (in.)     | 22.00       |

| Specifications     |                |
|--------------------|----------------|
| Base               | Candelabra     |
| Bulb Type          | Incandescent   |
| Max Wattage        | 60             |
| Bulb Included      | No             |
| Glass Description  | Not Applicable |
| Fabric Description | N/A            |
| Weight (lb.)       | 8.10           |
| Sloped Ceiling     | Yes            |
| Fixture Type       | Pendant        |
| Fixture Material   | Steel          |