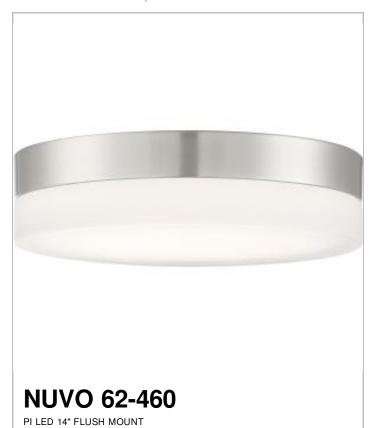

## SATCO NUVO

General

Status Collection

Project Name

Location Prepared By

| Finish            | Brushed Nickel |
|-------------------|----------------|
| Wattage           | 25             |
| Style             | Transitional   |
| CCT (Kelvin)      | 3000           |
| Color Temperature | Warm White     |
| Width (in.)       | 14.00          |
| Height (in.)      | 3.13           |
| Specifications    |                |
| Technology        | LED            |
| CRI               | 90             |
| Lumen Output      | 2125           |
| Rated Hours       | 30000          |
| Voltage           | 120V           |
| Dimmable          | Yes - Dimmable |
| Weight (lb.)      | 14.35          |
| Fixture Type      | Flush Mount    |
| Compliance        |                |
| Safety Listing    | cETLus         |
| Location Rating   | Damp           |
|                   |                |