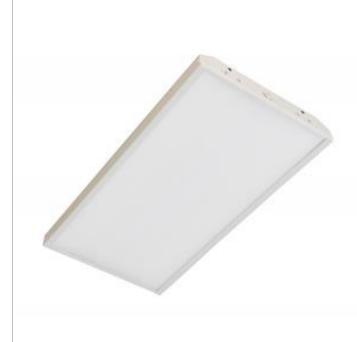

## NUVO 65-502

80W LED 2FT LINEAR HI-BAY

Notes

General Active Status Fixture Type Linear Hi-Bay Finish White Wattage 80 Lumen Output 10400 CCT (Kelvin) 5000 IP20 IP Rating Specifications Technology LED

| rechnology                            | LED                                     |
|---------------------------------------|-----------------------------------------|
| Color Temperature                     | Natural Light                           |
| CRI                                   | 80                                      |
| Voltage                               | 100V-277V                               |
| Beam Angle                            | 120                                     |
| Rated Hours                           | 50000                                   |
| Operating Temperature                 | -20C (-4F) to a maximum of +45C (+113F) |
| Dimmable                              | 0-10V Dimming Only                      |
| Lens Material                         | Polystyrene (PS)                        |
| Weight (lb.)                          | 8.71                                    |
| Material                              | Aluminum (ADC12)                        |
| Dimensions                            |                                         |
| Height (in.)                          | 1.97                                    |
| Width (in.)                           | 15.94                                   |
| Length (in.)                          | 22.00                                   |
| Compliance                            |                                         |
| Safety Listing                        | cULus                                   |
|                                       |                                         |
| Location Rating                       | Damp                                    |
| Location Rating<br>Energy Star        | Damp<br>No                              |
| 5                                     | · ·                                     |
| Energy Star                           | No                                      |
| Energy Star<br>DLC Approved           | No<br>Yes                               |
| Energy Star<br>DLC Approved<br>DLC ID | No<br>Yes<br>PLASRVOOCTEO               |