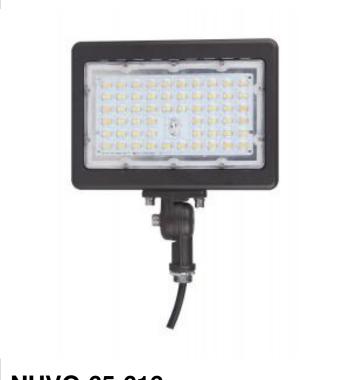

## **NUVO 65-616**

70W LED FLOOD LIGHT

Notes

AAAAAT 00.17.2020 01.30.7

| General      |               |
|--------------|---------------|
| Status       | Active        |
| Fixture Type | Flood Light   |
| Finish       | Bronze        |
| Wattage      | 70            |
| Lumen Output | 10030         |
| CCT (Kelvin) | 5000          |
| Temperature  | Natural Light |
| IP Rating    | IP65          |